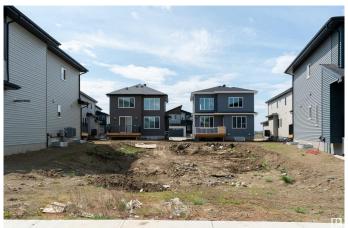

### \$300,000

0 Bedroom, 0.00 Bathroom, Rural on 0.11 Acres

Churchill Meadow, Rural Leduc County, AB

Build Your Dream Home in Churchill Meadows on This Rare 28' Pocket Lot! Lot dimensions 38\*120 FEET. Located in the highly sought-after community of Churchill Meadows, this one-of-a-kind 28' pocket lot offers the perfect opportunity to design and customize your dream home. With its unique size and ideal location, this beautiful lot is a rare findâ€"perfect for families or investors looking to build something truly special. Don't miss out on this incredible opportunity!