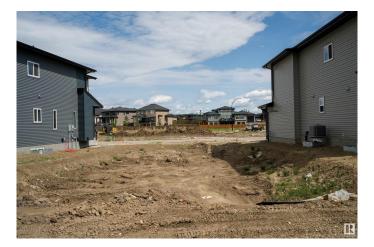

### \$300,000

0 Bedroom, 0.00 Bathroom, Rural on 0.11 Acres

Churchill Meadow, Rural Leduc County, AB

Build Your Dream Home in Churchill Meadows on This Rare 28' Pocket Lot! Lot dimensions 38\*120 FEET. Located in the highly sought-after community of Churchill Meadows, this one-of-a-kind 28' pocket lot offers the perfect opportunity to design and customize your dream home. With its unique size and ideal location, this beautiful lot is a rare findâ€"perfect for families or investors looking to build something truly special. Don't miss out on this incredible opportunity!