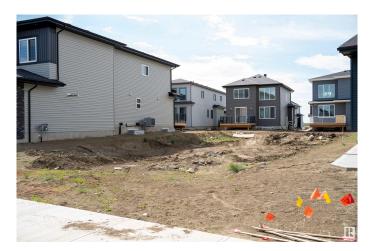

### \$300,000

0 Bedroom, 0.00 Bathroom, Rural on 0.11 Acres

Churchill Meadow, Rural Leduc County, AB

Build Your Dream Home in Churchill Meadows on This Rare 28' Pocket Lot! Lot dimensions 38\*120 FEET. Located in the highly sought-after community of Churchill Meadows, this one-of-a-kind 28' pocket lot offers the perfect opportunity to design and customize your dream home. With its unique size and ideal location, this beautiful lot is a rare findâ€"perfect for families or investors looking to build something truly special. Don't miss out on this incredible opportunity!