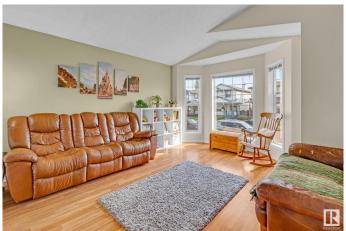

### \$364,900

5 Bedroom, 2.00 Bathroom, 1,070 sqft Single Family on 0.00 Acres

Miller, Edmonton, AB

Super cute family home in quiet area of Edmonton! Great neighbourhood, with many amenities close by, this house is perfect for your growing family! Vaulted ceilings make the main floor feel open and airy! Primary bedroom along with 2 additional bedrooms, eat-in kitchen, and large living room make this a welcoming space for all! The basement has two additional bedrooms, a large family room/den so the kids can have their space too! Easy to clean with laminate flooring throughout! Large fenced yard, with ample parking space in the back, large enough to fit a garage eventually! Great value, in a great neighbourhood- what more could you ask for?

## **Amenities**

Amenities On Street Parking, Detectors Smoke, Front Porch, No Animal Home, No

Smoking Home, Parking-Extra, Vaulted Ceiling, Vinyl Windows

Parking No Garage