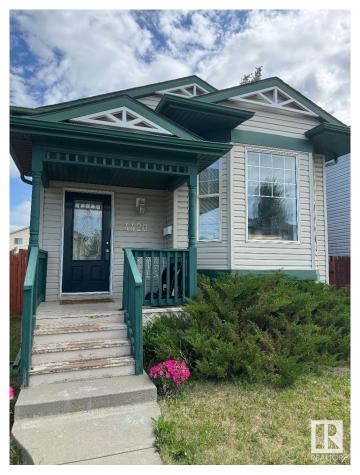

# \$364,900 - 4420 150 Avenue, Edmonton

MLS® #E4440872

### \$364,900

5 Bedroom, 2.00 Bathroom, 1,070 sqft Single Family on 0.00 Acres

Miller, Edmonton, AB

Super cute family home in quiet area of Edmonton! Great neighbourhood, with many amenities close by, this house is perfect for your growing family! Vaulted ceilings make the main floor feel open and airy! Primary bedroom along with 2 additional bedrooms, eat-in kitchen, and large living room make this a welcoming space for all! The basement has two additional bedrooms, a large family room/den so the kids can have their space too! Easy to clean with laminate flooring throughout! Large fenced yard, with ample parking space in the back, large enough to fit a garage eventually! Great value, in a great neighbourhood- what more could you ask for?

# **Community Information**

Address 4420 150 Avenue

Area Edmonton

Subdivision Miller

City Edmonton
County ALBERTA

Province AB

Postal Code T5Y 2Z9

## **Amenities**

Amenities On Street Parking, Detectors Smoke, Front Porch, No Animal Home, No

Smoking Home, Parking-Extra, Vaulted Ceiling, Vinyl Windows

Parking No Garage

#### **Exterior**

Exterior Wood, Vinyl

Exterior Features Back Lane, Cul-De-Sac, Fenced, Flat Site, No Through Road, Paved

Lane, Public Transportation, Shopping Nearby

Roof Asphalt Shingles

Construction Wood, Vinyl