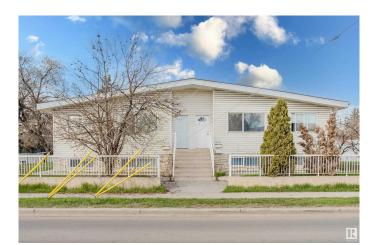

## \$699,900

10 Bedroom, 4.00 Bathroom, 2,436 sqft Single Family on 0.00 Acres

Killarney, Edmonton, AB

Investor Alert! Opportunity knocks with this spacious side-by-side duplex in Killarney, offering two large upper units with their own private entrances and generous layouts. Each basement features an additional 3 bedrooms, kitchen, 4-piece bath, and laundry. High ceilings and plenty of storage enhance the livability across all spaces. Perfectly positioned near 97 Street amenities, a local strip mall, and key commuter routes like Downtown, Yellowhead Trail, Anthony Henday, and 127 Ave. A solid buy in a central, high-demand neighborhood!

Year Built 1961

Type Single Family

Sub-Type Duplex Side By Side

Active

Style Bi-Level

Status

# **Community Information**

Address 9516 - 9518 127 Avenue

Area Edmonton
Subdivision Killarney
City Edmonton
County ALBERTA

Province AB

Postal Code T5E 0B6

## **Exterior**

Exterior Wood, Vinyl

Exterior Features Corner Lot, Fenced, Shopping Nearby, See Remarks

Roof Asphalt Shingles

Construction Wood, Vinyl

Foundation Concrete Perimeter