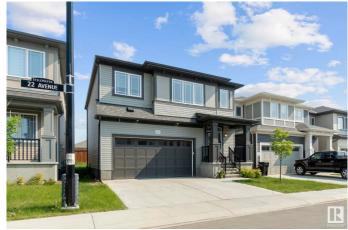

# \$586,600 - 20620 22ave, Edmonton

MLS® #E4440725

## \$586,600

4 Bedroom, 3.50 Bathroom, 2,336 sqft Single Family on 0.00 Acres

Stillwater, Edmonton, AB

This is truly one of the RAREST HOMES currently on market with 2336 sq ft . It features 4 bed room upstairs 3.5 wash room which includes TWO MASTER BEDROOMS -Each with its Own ensuite. Additionally, a bigger BONUS ROOM in second floor and OFFICE SPACE in main level . This 2023 built home is still under 10 year warranty , SEPERATE ENTERANCE To Basement and rough ins for future wash room. Home is well maintained and Immaculate condition. Shows 10/10 .

### **Essential Information**

MLS® # E4440725 Price \$586,600

Bedrooms 4

Bathrooms 3.50

Full Baths 3

Half Baths 1

Square Footage 2,336

Acres 0.00 Year Built 2023