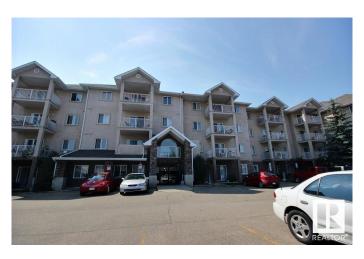

# \$189,900 - 2305 35a Avenue, Edmonton

MLS® #E4440655

### \$189,900

2 Bedroom, 2.00 Bathroom, 828 sqft Condo / Townhouse on 0.00 Acres

Wild Rose, Edmonton, AB

Top floor condo with vaulted ceiling in convenient Wild Rose. This 2 bed/2 bath oasis has laminate wood flooring throughout the kitchen and main living area, stainless steel appliances, island and a storage room inside the unit. Other features include an extra separate storage locker down the hall, East facing windows for lots of Morning sunshine, in-suite laundry, and 2 powered parking stalls (1 covered, 1 uncovered). Within walking distance to schools, shopping, public transportation, The Meadows Recreation Center and just minutes away from Anthony Henday and Whitemud Freeway. This beautiful home in a fantastic location is ready for you to move in!