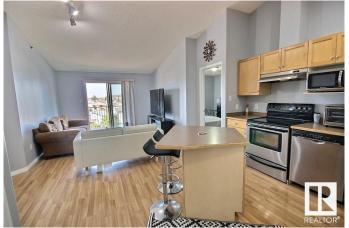

### \$189,900

2 Bedroom, 2.00 Bathroom, 828 sqft Condo / Townhouse on 0.00 Acres

Wild Rose, Edmonton, AB

Top floor condo with vaulted ceiling in convenient Wild Rose. This 2 bed/2 bath oasis has laminate wood flooring throughout the kitchen and main living area, stainless steel appliances, island and a storage room inside the unit. Other features include an extra separate storage locker down the hall, East facing windows for lots of Morning sunshine, in-suite laundry, and 2 powered parking stalls (1 covered, 1 uncovered). Within walking distance to schools, shopping, public transportation, The Meadows Recreation Center and just minutes away from Anthony Henday and Whitemud Freeway. This beautiful home in a fantastic location is ready for you to move in!

### Interior

Interior Features ensuite bathroom

Dishwasher-Built-In, Dryer, Refrigerator, Stove-Electric, Washer Appliances

Baseboard, Natural Gas Heating