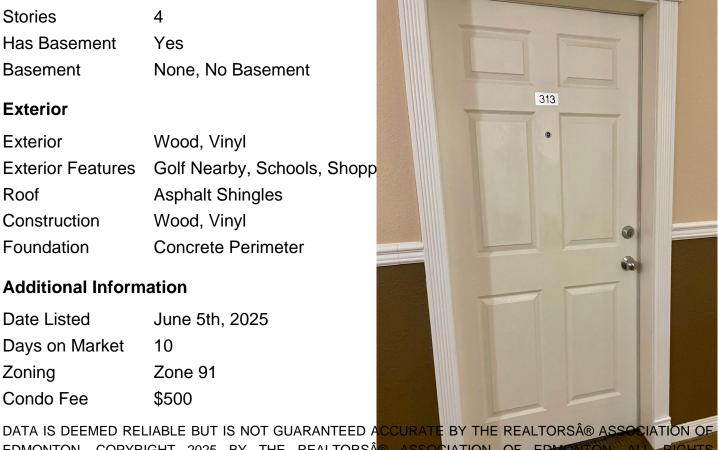

# of Stories 4

Stories 4 Yes Has Basement

Basement None, No Basement

#### **Exterior**

Wood, Vinyl Exterior

**Exterior Features** Golf Nearby, Schools, Shopp

Roof **Asphalt Shingles** 

Construction Wood, Vinyl

Foundation Concrete Perimeter

#### **Additional Information**

Date Listed June 5th, 2025

Days on Market 10

Zone 91 Zoning

Condo Fee \$500

EDMONTON. COPYRIGHT 2025 BY THE REALTORS® ASSOCIATION OF EDMONTON. ALL RIGHTS RESERVED. Trademarks are owned or controlled by the Canadian Real Estat estate professionals who are members of CREA (REALTORS provide (MLS®, Multiple Listing Service®)