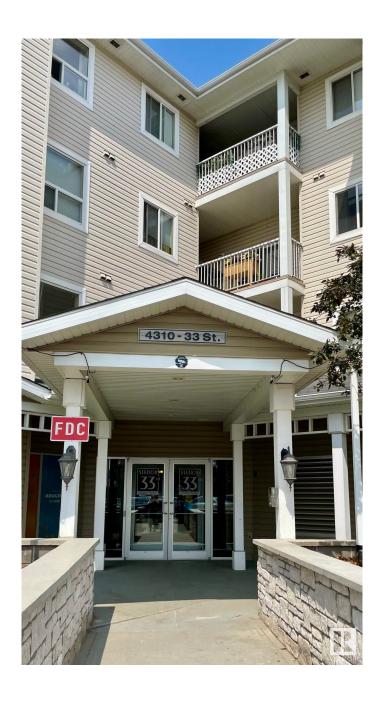

# \$179,900 - 4310 33 Street, Stony Plain

MLS® #E4440498

#### \$179,900

2 Bedroom, 2.00 Bathroom, 754 sqft Condo / Townhouse on 0.00 Acres

South Business Park, Stony Plain, AB

Welcome to this bright and spacious 2-bedroom, 2 full-bath condo offering 753 sq ft of comfortable living. Perfectly located near the elevator for easy access, this unit features convenient in-suite laundry and a cozy, open layout. Enjoy year-round comfort with your own underground heated parking stall—a rare and valuable perk! Just steps away from shopping, restaurants, and all essential amenities, you'II love the walkable lifestyle this location offers. Ideal for first-time buyers, downsizers, or investors. Don't miss out on this incredible opportunity.

## **Community Information**

4310 33 Street Address

Stony Plain Area

Subdivision South Business Park

City Stony Plain **ALBERTA** County

Province AB

Postal Code T7Z 0A8