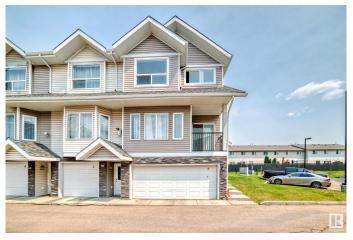

#### \$288,750

4 Bedroom, 3.00 Bathroom, 1,379 sqft Condo / Townhouse on 0.00 Acres

Cumberland, Edmonton, AB

Incredible value in Edmonton! This 1,900+ sq ft end-unit townhouse features 4 bedrooms, 3 full baths, and a double attached garageâ€"perfect for families or investors. Located in Carlton Pointe, just 10 minutes to St. Albert and a short drive to Downtown Edmonton, with easy access to 127 St and Anthony Henday. Inside, enjoy hardwood floors, granite kitchen counters, tile, and a cozy fireplace. Upstairs offers 3 spacious bedrooms, including a large primary suite with walk-in closet and ensuite. The fully finished basement adds a 4th bedroom, full bath, and extra living space. Relax on your oversized deck, with added storage in the garage. Well-maintained, upgraded, and move-in readyâ€"this one won't last!

## **Exterior**

Exterior Wood, Stone, Vinyl

Exterior Features Fenced, Landscaped, Playground Nearby, Shopping Nearby

Roof Asphalt Shingles

Construction Wood, Stone, Vinyl

Foundation Concrete Perimeter