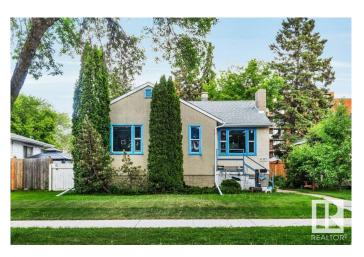

#### \$399,900

2 Bedroom, 2.00 Bathroom, 945 sqft Single Family on 0.00 Acres

Inglewood (Edmonton), Edmonton, AB

Charming and full of potential, this 944 sq ft home sits on a massive 50' x 140' lot in the heart of Inglewoodâ€"one of Edmonton's most sought-after mature neighborhoods. Whether you're looking to develop immediately or invest and rent out, this property offers incredible flexibility. The home is well-maintained and features a cozy layout ideal for small families or future tenants. Enjoy the convenience of nearby shopping, schools, parks, and public transit, all just minutes away. The tree-lined streets and established community add to the appeal, making it a great place to live now or build your dream home later. With lot dimensions like this, the redevelopment possibilities are endlessâ€". An excellent opportunity for investors, developers, or first-time buyers looking for value in a prime central location!

Built in 1949