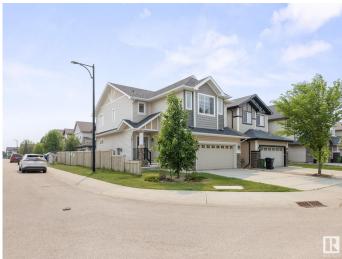

#### \$620,000

4 Bedroom, 3.50 Bathroom, 1,991 sqft Single Family on 0.00 Acres

Allard, Edmonton, AB

SPACIOUS ALLARD HOME w. BASEMENT w. OWN KITCHEN AND ENTRANCE! This nearly 2000 sq. ft., 3 + 1 bedroom home, 3.5 bathrooms is perfect for extended family. The main floor has beautiful maple hardwood, a stone facing gas fireplace, half-bath and mudroom. Kitchen continues with maple cupboard, island, stainless steel appliances, walk-in pantry AND QUARTZ COUNTERTOPS. Second level offers large primary suite w. walk-in closet and five pc ensuite. 2 more bedrooms and another family room perfect for media, play room, or office. BASEMENT HAS ITS OWN ENTRANCE, KITCHEN, LAUNDRY, BATHROOM and heat source. Yard is fenced with nice deck and landscaped. Double attached garage. Situated in family neighborhood, this home is close to schools, amenities, Henday and airport.

# **Community Information**

| Address     | 606 Allard Boulevard |
|-------------|----------------------|
| Area        | Edmonton             |
| Subdivision | Allard               |
| City        | Edmonton             |
| County      | ALBERTA              |
| Province    | AB                   |
| Postal Code | T6W 0W8              |

## Interior

| Interior Features | ensuite bathroom                                                                                                                           |
|-------------------|--------------------------------------------------------------------------------------------------------------------------------------------|
| Appliances        | Dishwasher-Built-In, Garage Control, Garage Opener, Hood Fan,<br>Refrigerator, Stove-Electric, Window Coverings, Dryer-Two,<br>Washers-Two |
| Heating           | Forced Air-1, Natural Gas                                                                                                                  |
| Fireplace         | Yes                                                                                                                                        |
| Fireplaces        | Tile Surround                                                                                                                              |
| Stories           | 3                                                                                                                                          |
| Has Suite         | Yes                                                                                                                                        |
| Has Basement      | Yes                                                                                                                                        |
| Basement          | Full, Finished                                                                                                                             |
| Exterior          |                                                                                                                                            |
| Exterior          | Wood, Vinyl                                                                                                                                |
| Exterior Features | Corner Lot, Fenced, Landscaped, Level Land, Public Transportation, Schools, Shopping Nearby                                                |
| Roof              | Asphalt Shingles                                                                                                                           |
| Construction      | Wood, Vinyl                                                                                                                                |