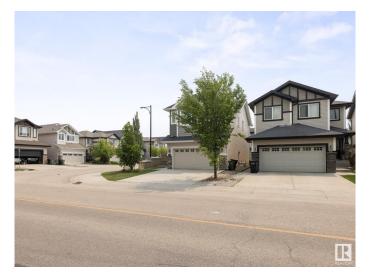

#### \$620,000

4 Bedroom, 3.50 Bathroom, 1,991 sqft Single Family on 0.00 Acres

Allard, Edmonton, AB

SPACIOUS ALLARD HOME w. BASEMENT w. OWN KITCHEN AND ENTRANCE! This nearly 2000 sq. ft., 3 + 1 bedroom home, 3.5 bathrooms is perfect for extended family. The main floor has beautiful maple hardwood, a stone facing gas fireplace, half-bath and mudroom. Kitchen continues with maple cupboard, island, stainless steel appliances, walk-in pantry AND QUARTZ COUNTERTOPS. Second level offers large primary suite w. walk-in closet and five pc ensuite. 2 more bedrooms and another family room perfect for media, play room, or office. BASEMENT HAS ITS OWN ENTRANCE, KITCHEN, LAUNDRY, BATHROOM and heat source. Yard is fenced with nice deck and landscaped. Double attached garage. Situated in family neighborhood, this home is close to schools, amenities, Henday and airport.

# **Community Information**

| Address     | 606 Allard Boulevard |
|-------------|----------------------|
| Area        | Edmonton             |
| Subdivision | Allard               |
| City        | Edmonton             |
| County      | ALBERTA              |
| Province    | AB                   |
| Postal Code | T6W 0W8              |

## Interior

| Interior Features | ensuite bathroom                                                                                                                           |
|-------------------|--------------------------------------------------------------------------------------------------------------------------------------------|
| Appliances        | Dishwasher-Built-In, Garage Control, Garage Opener, Hood Fan,<br>Refrigerator, Stove-Electric, Window Coverings, Dryer-Two,<br>Washers-Two |
| Heating           | Forced Air-1, Natural Gas                                                                                                                  |
| Fireplace         | Yes                                                                                                                                        |
| Fireplaces        | Tile Surround                                                                                                                              |
| Stories           | 3                                                                                                                                          |
| Has Suite         | Yes                                                                                                                                        |
| Has Basement      | Yes                                                                                                                                        |
| Basement          | Full, Finished                                                                                                                             |
| Exterior          |                                                                                                                                            |
| Exterior          | Wood, Vinyl                                                                                                                                |
| Exterior Features | Corner Lot, Fenced, Landscaped, Level Land, Public Transportation, Schools, Shopping Nearby                                                |
| Roof              | Asphalt Shingles                                                                                                                           |
| Construction      | Wood, Vinyl                                                                                                                                |