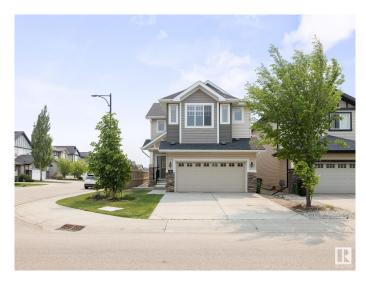

#### \$620,000

4 Bedroom, 3.50 Bathroom, 1,991 sqft Single Family on 0.00 Acres

Allard, Edmonton, AB

SPACIOUS ALLARD HOME w. BASEMENT w. OWN KITCHEN AND ENTRANCE! This nearly 2000 sq. ft., 3 + 1 bedroom home, 3.5 bathrooms is perfect for extended family. The main floor has beautiful maple hardwood, a stone facing gas fireplace, half-bath and mudroom. Kitchen continues with maple cupboard, island, stainless steel appliances, walk-in pantry AND QUARTZ COUNTERTOPS. Second level offers large primary suite w. walk-in closet and five pc ensuite. 2 more bedrooms and another family room perfect for media, play room, or office. BASEMENT HAS ITS OWN ENTRANCE, KITCHEN, LAUNDRY, BATHROOM and heat source. Yard is fenced with nice deck and landscaped. Double attached garage. Situated in family neighborhood, this home is close to schools, amenities, Henday and airport.

# **Community Information**

| Address     | 606 Allard Boulevard |
|-------------|----------------------|
| Area        | Edmonton             |
| Subdivision | Allard               |
| City        | Edmonton             |
| County      | ALBERTA              |
| Province    | AB                   |
| Postal Code | T6W 0W8              |

## Interior

| Interior Features | ensuite bathroom                                                                                                                           |
|-------------------|--------------------------------------------------------------------------------------------------------------------------------------------|
| Appliances        | Dishwasher-Built-In, Garage Control, Garage Opener, Hood Fan,<br>Refrigerator, Stove-Electric, Window Coverings, Dryer-Two,<br>Washers-Two |
| Heating           | Forced Air-1, Natural Gas                                                                                                                  |
| Fireplace         | Yes                                                                                                                                        |
| Fireplaces        | Tile Surround                                                                                                                              |
| Stories           | 3                                                                                                                                          |
| Has Suite         | Yes                                                                                                                                        |
| Has Basement      | Yes                                                                                                                                        |
| Basement          | Full, Finished                                                                                                                             |
| Exterior          |                                                                                                                                            |
| Exterior          | Wood, Vinyl                                                                                                                                |
| Exterior Features | Corner Lot, Fenced, Landscaped, Level Land, Public Transportation, Schools, Shopping Nearby                                                |
| Roof              | Asphalt Shingles                                                                                                                           |
| Construction      | Wood, Vinyl                                                                                                                                |