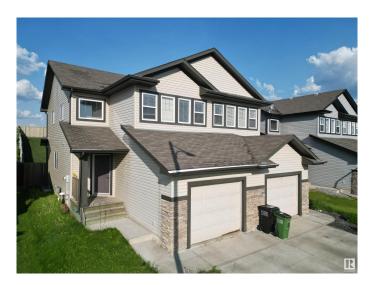

## \$435.000

3 Bedroom, 2.50 Bathroom, 1,402 sqft Single Family on 0.00 Acres

Tamarack, Edmonton, AB

Located in the sought-after Tamarack neighborhood, this well-maintained half duplex offers 3 bedrooms and 2.5 bathrooms with a bright open layout. The main floor features a welcoming living room with a cozy fireplace and a spacious kitchen that flows into the dining area. Upstairs includes a bonus room that can be used as a home office or play area, along with three bedrooms including a primary with walk-in closet and ensuite. Enjoy a spacious backyard with no rear neighbors for added privacy. The attached garage provides ample storage, and the basement is ready for future development. Just a 5-minute walk to school and close to parks, shopping, Whitemud Drive, and Anthony Henday.

#### **Essential Information**

MLS® # E4440395 Price \$435,000

Bedrooms 3

Bathrooms 2.50

Full Baths 2

Half Baths 1

Square Footage 1,402

Acres 0.00

Year Built 2007

Type Single Family
Sub-Type Half Duplex
Style 2 Storey
Status Active

#### **Exterior**

Exterior Wood, Composition, Vinyl

Exterior Features Fenced, Flat Site, Landscaped, Playground Nearby, Public

Transportation, Schools, Shopping Nearby, See Remarks

Roof Asphalt Shingles

Construction Wood, Composition, Vinyl