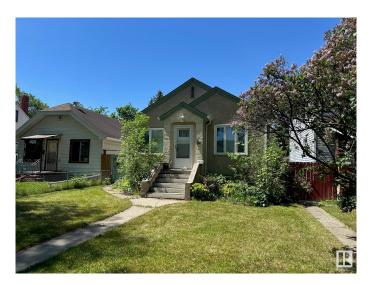

#### \$290,000

4 Bedroom, 2.00 Bathroom, 751 sqft Single Family on 0.00 Acres

Parkdale (Edmonton), Edmonton, AB

Renovated bungalow on a beautiful tree lined street. The living room, bedrooms and hallway have hardwood flooring, fireplace and a ton of character. Newer kitchen with lot of cabinets. 2 bedrooms on the main floor and an updated 4 piece bathroom. The fully finished basement has a 3 piece bathroom and 2 bedrooms plus mechanical and laundry area. The fenced yard has a ton of potential. Located close to all amenities. Newer furnace, insulation, roof, windows.