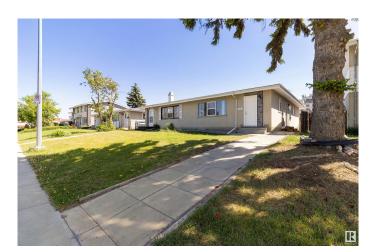

### \$425,000

5 Bedroom, 2.00 Bathroom, 1,005 sqft Single Family on 0.00 Acres

Rosslyn, Edmonton, AB

Beautifully renovated top to bottom bungalow with a fully permitted legal suite and separate side entrance. This move-in-ready home in the sought after area of ROSSLYN features brand-new appliances, modern flooring, fresh paint, and a stylish kitchen with granite countertops. The main level offers a kichen with nook, living room, dining room, 3 bedrooms and 1 full bathroom, flooded with natural light and updated with a contemporary touch. The bright basement suite includes 2 bedrooms, a full kitchen, and a spacious rec areaâ€"ideal for rental income or extended family. 2 new furnaces and new hot water tanks make it fully self contained. Located close to schools, parks, shopping, and transit, this home is perfect for families or investors looking for value and flexibility. Don't miss outâ€"this one won't last l

#### **Exterior**

Exterior Wood, Stucco

Exterior Features Public Transportation, Schools, See Remarks

Roof Asphalt Shingles

Construction Wood, Stucco

Foundation Concrete Perimeter