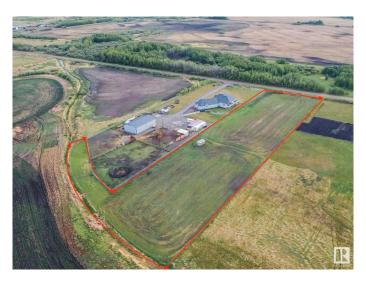

### \$285,000

0 Bedroom, 0.00 Bathroom, Rural on 2.99 Acres

None, Rural Sturgeon County, AB

Discover your dream home on a peaceful, fully fenced 2.99-acre property—just 10 minutes from North Edmonton and Anthony Henday Drive. This serene oasis offers the perfect balance of quiet country living with the convenience of nearby city amenities. Enjoy space, privacy, and accessibility all in one exceptional location.Electricity and Gas serviced to the road! This land is a must see. Get ready to build your dream home with complete privacy with guest homes and much more

# Exterior

Exterior Features Fenced, Flat Site, See Remarks