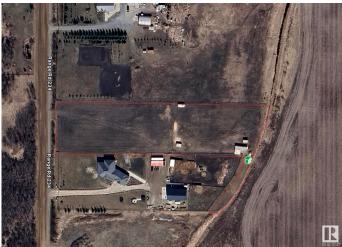

### \$285,000

0 Bedroom, 0.00 Bathroom, Rural on 2.99 Acres

None, Rural Sturgeon County, AB

Discover your dream home on a peaceful, fully fenced 2.99-acre property—just 10 minutes from North Edmonton and Anthony Henday Drive. This serene oasis offers the perfect balance of quiet country living with the convenience of nearby city amenities. Enjoy space, privacy, and accessibility all in one exceptional location.Electricity and Gas serviced to the road! This land is a must see. Get ready to build your dream home with complete privacy with guest homes and much more

# Exterior

Exterior Features Fenced, Flat Site, See Remarks