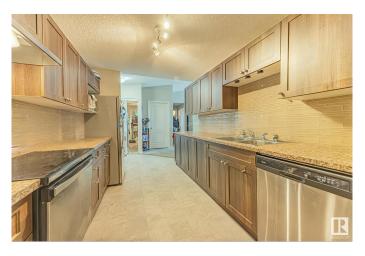

### \$259,000

2 Bedroom, 2.00 Bathroom, 1,144 sqft Condo / Townhouse on 0.00 Acres

The Hamptons, Edmonton, AB

Spacious TOP FLOOR unit offering 1144sq ft with a fantastic layout! This 2 bed + DEN condo features VAULTED ceilings, a large patio, and thick underlay for added comfort. The massive primary bedroom includes an oversized walk-in closet and a private ensuite. The second bedroom and den are also generously sized. Enjoy a modern kitchen with tons of cupboard and counter space, stainless steel appliances, and extra storage. Comes with a TANDEM UNDERGOUND PARKING STALLS AND IN SUITE LAUNDRY Ideally located near the Anthony Henday, schools, parks, and all major amenitiesâ€"this one checks all the boxes!

#### Interior

Interior Features ensuite bathroom

Appliances Dishwasher-Built-In, Dryer, Garage Control, Refrigerator, Stove-Electric,

Washer, Window Coverings

Heating In Floor Heat System, Water