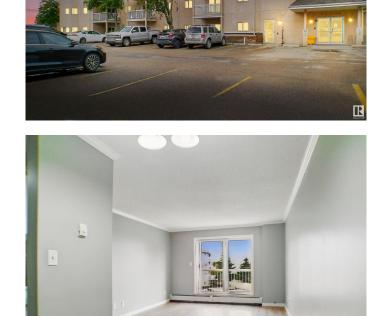

### \$124,900

1 Bedroom, 1.00 Bathroom, 653 sqft Condo / Townhouse on 0.00 Acres

Clareview Town Centre, Edmonton, AB

Updated 653 sq ft 1-bed, 1-bath condo is perfect for first-time buyers, professionals, students, or investors. Features new laminate flooring, recent paint, and a south-facing balcony. The open-concept living area is bright, with a modern kitchen boasting ample cabinetry and appliances. The spacious bedroom fits a king bed, with a large closet and in-suite storage. Enjoy a 4-pc bathroom, in-suite laundry, and Telus fibre internet. Steps from Clareview LRT, Clareview Village shops, dining, and recreation center. Low condo fees, trending down due to strong management and reserve fund, include maintenance. Includes 1 covered parking stall. View today! Information deemed reliable but not guaranteed

Amenities Exterior Walls- 2"x6", Patio, Vinyl Windows

Parking Spaces 1

Parking Single Carport

Interior

Appliances Dishwasher-Built-In, Refrigerator, Stacked Washer/Dryer,

Stove-Countertop Electric

Heating Baseboard, Natural Gas