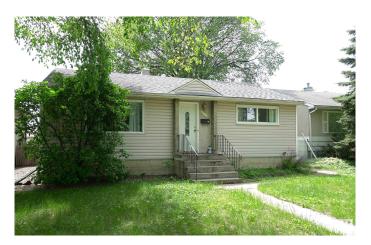

# \$445,000 - 9639 64 Avenue, Edmonton

MLS® #E4439907

#### \$445.000

3 Bedroom, 2.00 Bathroom, 945 sqft Single Family on 0.00 Acres

Hazeldean, Edmonton, AB

INVESTOR!! FIRST TIME HOME BUYER!! Don't miss out on this fantastic opportunity. Location, Location, Location!!! Nestled in the desirable neighborhood of Hazeldean you can't go wrong. With two bedrooms above grade, full bath, large eat in kitchen and living room there is plenty of room for everyone. Basement is fully finished and set up as an in-law suite. Located on a beautiful tree lined street with Ideal transportation routes and close to just about everything! Large South facing backyard with oversized single garage. Welcome Home.

Type Single Family

Sub-Type Detached Single Family

Style Bungalow

Status Active

## **Exterior**

Exterior Wood, Stucco, Vinyl

Exterior Features Back Lane, Fenced, Flat Site, Landscaped, Low Maintenance

Landscape, Playground Nearby, Public Transportation, Schools,

**Shopping Nearby** 

Roof Asphalt Shingles