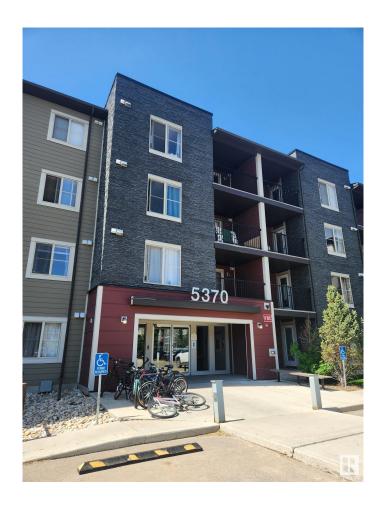

# \$180,000 - 107 5370 Chappelle Road, Edmonton

MLS® #E4439876

### \$180,000

2 Bedroom, 2.00 Bathroom, 907 sqft Condo / Townhouse on 0.00 Acres

Chappelle Area, Edmonton, AB

"Civil Enforcement Sale" Tenant occupied investment property being sold "Sight Unseen, Where-Is, As-Is". The subject property is purported to be in good condition with 2 bedroom, 2 bathrooms, and Rental income of \$1650/mth (mth to mth lease) which includes use of the titled underground parking stall. Tenants must be assumed as Consolidated Civil Enforcement will Not conduct an eviction. All information and measurements have been obtained from the Tax Assessment, old MLS, a recent Appraisal and/or assumed, and could not be confirmed. "The measurements represented do not imply they are in accordance with the Residential Measurement Standard in Alberta". There is NO ACCESS to the property, drive-by's only and please respect both the Owner's and Tenant's situation.

## **Community Information**

Address 107 5370 Chappelle Road

Area Edmonton

Subdivision Chappelle Area

City Edmonton
County ALBERTA

Province AB

Postal Code T6W 3L5