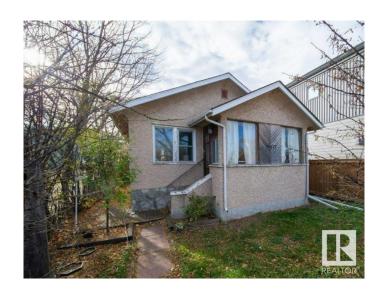

# \$458,200 - 10417 85 Avenue, Edmonton

MLS® #E4439759

## \$458,200

2 Bedroom, 1.50 Bathroom, 935 sqft Single Family on 0.00 Acres

Strathcona, Edmonton, AB

RSM H14 Goldmine!\*\* Build up to 16 units on this infill lot. Existing 1927 house is tenant-occupied (providing immediate cash flow during planning). Exceptional redevelopment opportunity in established area.

#### **Exterior**

Exterior Wood, Stucco

Exterior Features Back Lane

Roof Asphalt Shingles

Construction Wood, Stucco

Foundation Concrete Perimeter