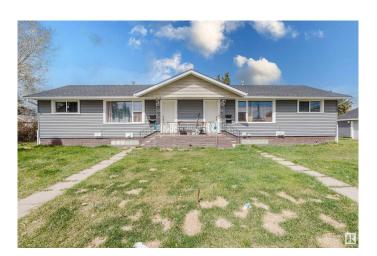

## \$699.900

8 Bedroom, 4.00 Bathroom, 1,465 sqft Single Family on 0.00 Acres

Killarney, Edmonton, AB

Sitting on a 50x150 corner lot, this fully tenanted legal 4-plex in Killarney is a prime investment opportunity with turn-key income and long-term equity growth. With over 2700 sq ft of livable space, recent updates, stable rental demand, and a split double garage, it offers strong cash flow and future potential. The utility rooms are separate from the basement units, greatly simplifying property management. Positioned near 82 St, 97 St, Yellowhead Trail, and 128 Ave, tenants enjoy easy access to major routes, schools, and transit. Each unit is leased with consistent rental income, and investors can optimize expenses and increase rents over time. Future development potential for a 10-unit build adds even more value to this centrally located property. Whether you're building your portfolio or planning for redevelopment, this one stands out.

# **Community Information**

Address 8808/10 128 Avenue

Area Edmonton
Subdivision Killarney
City Edmonton
County ALBERTA

Province AB

Postal Code T5E 0G6

## **Exterior**

Exterior Wood, Vinyl

Exterior Features Back Lane, Corner Lot, See Remarks

Roof Asphalt Shingles

Construction Wood, Vinyl

Foundation Concrete Perimeter