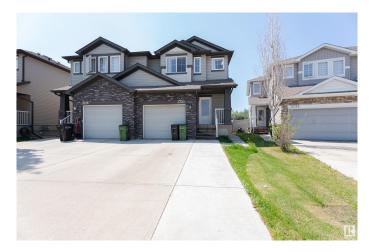

# \$465,000 - 3730 9 Street, Edmonton

MLS® #E4439743

#### \$465,000

4 Bedroom, 3.50 Bathroom, 1,346 sqft Single Family on 0.00 Acres

Maple Crest, Edmonton, AB

Welcome to this spacious 2-storey half duplex located in the desirable community of Maple Crest! Offering 4 Bedrooms, 3.5 Bathrooms, and nearly 1,900 sq ft of total living space, this freshly painted home is perfect for first-time buyers or investors. Enjoy the convenience of a SEPARATE ENTRANCE to the BASEMENT with a SECOND KITCHENâ€"ideal for extended family. The home features a large master bedroom, an extended driveway, and a functional layout throughout. Walking distance to schools, parks, bus stops, and shopping plazas, this is a fantastic opportunity to own in a family-friendly neighborhood. Don't miss out!