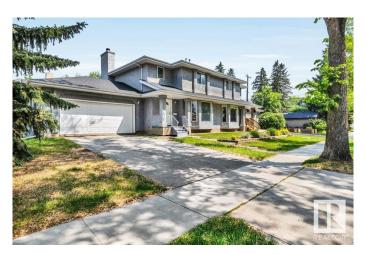

### \$459,900

3 Bedroom, 2.50 Bathroom, 1,607 sqft Condo / Townhouse on 0.00 Acres

Westmount, Edmonton, AB

In the Heart of sought after Westmount sits this large half duplex with a double attached garage. This incredible location is one of the most desirable central neighborhoods. Across from a school, park, Westmount fitness club, three blocks from trendy 124st with cafes and restaurants making for an amazing walkable neighborhood. Downtown and the River Valley are at your doorstep! The home has been nicely upgraded including shingles in 2015, HWT in 2018, some appliances only 2 years old, vinyl flooring baseboard and paint in 2025. Built in 1994 by the owner's family this condo has NO CONDO FEES or MANAGEMENT COMPANY, when it was built the city didn't allow for lot splitting.

#### **Exterior**

Exterior Wood, Stucco

Exterior Features Corner Lot, Not Fenced, Playground Nearby, Public Transportation,

Schools, Shopping Nearby

Roof Asphalt Shingles
Construction Wood, Stucco

Foundation Concrete Perimeter