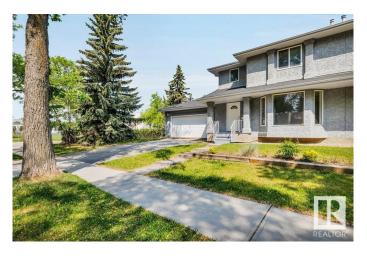

### \$459,900

3 Bedroom, 2.50 Bathroom, 1,607 sqft Condo / Townhouse on 0.00 Acres

Westmount, Edmonton, AB

In the Heart of sought after Westmount sits this large half duplex with a double attached garage. This incredible location is one of the most desirable central neighborhoods. Across from a school, park, Westmount fitness club, three blocks from trendy 124st with cafes and restaurants making for an amazing walkable neighborhood. Downtown and the River Valley are at your doorstep! The home has been nicely upgraded including shingles in 2015, HWT in 2018, some appliances only 2 years old, vinyl flooring baseboard and paint in 2025. Built in 1994 by the owner's family this condo has NO CONDO FEES or MANAGEMENT COMPANY, when it was built the city didn't allow for lot splitting.

#### **Exterior**

Exterior Wood, Stucco

Exterior Features Corner Lot, Not Fenced, Playground Nearby, Public Transportation,

Schools, Shopping Nearby

Roof Asphalt Shingles
Construction Wood, Stucco

Foundation Concrete Perimeter