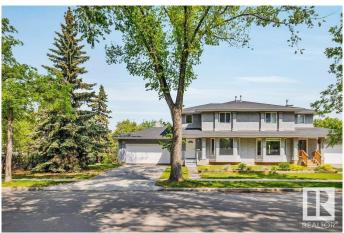

### \$459,900

3 Bedroom, 2.50 Bathroom, 1,607 sqft Condo / Townhouse on 0.00 Acres

Westmount, Edmonton, AB

In the Heart of sought after Westmount sits this large half duplex with a double attached garage. This incredible location is one of the most desirable central neighborhoods. Across from a school, park, Westmount fitness club, three blocks from trendy 124st with cafes and restaurants making for an amazing walkable neighborhood. Downtown and the River Valley are at your doorstep! The home has been nicely upgraded including shingles in 2015, HWT in 2018, some appliances only 2 years old, vinyl flooring baseboard and paint in 2025. Built in 1994 by the owner's family this condo has NO CONDO FEES or MANAGEMENT COMPANY, when it was built the city didn't allow for lot splitting.

#### **Exterior**

Exterior Wood, Stucco

Exterior Features Corner Lot, Not Fenced, Playground Nearby, Public Transportation,

Schools, Shopping Nearby

Roof Asphalt Shingles
Construction Wood, Stucco

Foundation Concrete Perimeter