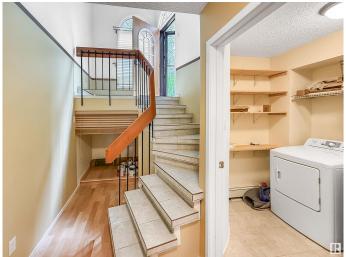

## Interior

Appliances Dishwasher-Built-In, Dryer, Hood Fan, Refrigerator, Stove-Electric,

Washer

Heating Hot Water, See Remarks

Stories 2

Has Basement Yes

Basement None, No Basement