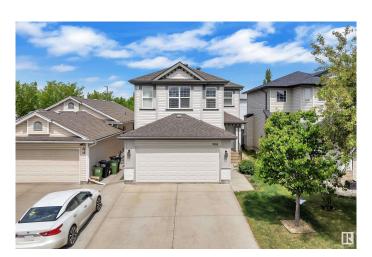

### \$529,900

4 Bedroom, 3.50 Bathroom, 1,774 sqft Single Family on 0.00 Acres

Silver Berry, Edmonton, AB

Well Preserved, This Jayman built 2-storey house with double attached car garage offers 1774 sqft + Fully Finished Basement. This Beautiful home offers you Living room, kitchen, dining, half bath & Laundry on the main floor. Nice open living room with Gas fireplace. A spacious DINING nook is flooded by sunlight. The patio door leads to the elegant sundeck. Second floor comes with three bedrooms, 2 washrooms and enormous Bonus room. Huge master bedroom with 4pc En-suite. Fully finished basement has a great room, one bedroom and full 3pc bath. Fully Fenced & Landscaped backyard .Close to Meadows Rec Centre, shopping, school, parks etc.

#### **Essential Information**

MLS® # E4439313 Price \$529,900

Bedrooms 4

Bathrooms 3.50

Full Baths 3

Half Baths 1

Square Footage 1,774

Acres 0.00

#### **Exterior**

Exterior Wood, Stone, Vinyl

Exterior Features Fenced, Landscaped, Playground Nearby, Public Transportation,

Schools, Shopping Nearby

Roof Asphalt Shingles
Construction Wood, Stone, Vinyl
Foundation Concrete Perimeter