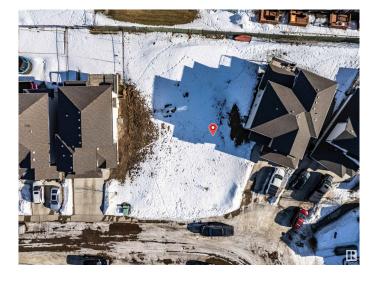

### \$229,900

0 Bedroom, 0.00 Bathroom, Single Family on 0.00 Acres

Spruce Village, Spruce Grove, AB

One of the last TWO WALKOUT LOTS remaining in Spruce Village backing onto Jubilee Park. Zoned for duplex or single family. Or buy the lot next door and build a bungalow duplex unit over the two lots. Enjoy the benefits of building in an already well established neighborhood. Located within a 5minute walk to Greystone Centennial Middle School. This neighborhood is on the most eastern side of Spruce grove making it only 15 min drive to the west end of Edmonton. This is a 4600 sf lot with a 30 foot building pocket. A great location with trails, parks, family friendly amenities at your doorstep. This is a great opportunity to build to suit.

## **Exterior**

Exterior Features Backs Onto Park/Trees, Park/Reserve, Public Transportation, Schools