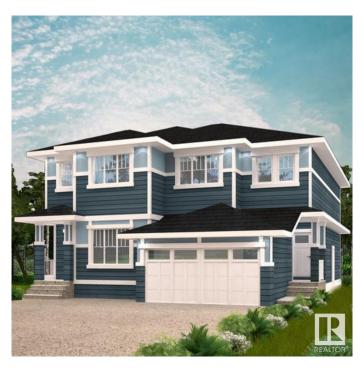

#### \$469,900

3 Bedroom, 2.50 Bathroom, 1,479 sqft Single Family on 0.00 Acres

The Uplands, Edmonton, AB

The Uplands at Riverview provides a lively lifestyle unlike any other in West Edmonton. A community-built with your kids in mind, enjoy the benefits of outdoor and indoor recreation. With over 1470 square feet of open concept living space, SIDE ENTRANCE the Soho-D from Akash Homes is built with your growing family in mind. This duplex home features 3 bedrooms, 2.5 bathrooms and chrome faucets throughout. Enjoy extra living space on the main floor with the laundry room and full sink on the second floor. The 9-foot ceilings on main floor and quartz countertops throughout blends style and functionality for your family to build endless memories. PLUS a single oversized attached garage & \$5000 BRICK CREDIT! PICTURES ARE OF SHOWHOME; ACTUAL HOME, PLANS, FIXTURES, AND FINISES MAY VARY & SUBJECT TO AVAILABILITY/CHANGES!

#### **Essential Information**

MLS® # E4438899 Price \$469,900

Bedrooms 3

Bathrooms 2.50

Full Baths 2 Half Baths 1

Square Footage 1,479
Acres 0.00
Year Built 2025

Type Single Family
Sub-Type Half Duplex
Style 2 Storey