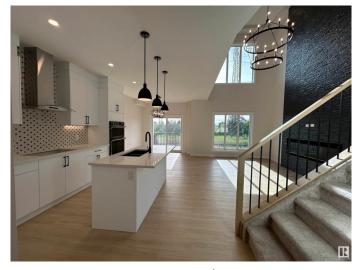

### \$475.000

3 Bedroom, 2.50 Bathroom, 1,550 sqft Single Family on 0.00 Acres

Westpark\_FSAS, Fort Saskatchewan, AB

Available immediately! This stunning brand new half duplex offers an unparalleled living experience with its thoughtful design and luxurious features. Prepare to be wowed by the 22 foot ceilings in the living room creating an expansive and airy atmosphere. The open to below upper level open living room adds another versatile space for relaxation or entertaining. office area provides A dedicated and inspiring workplace. This home boast an open concept main floor, perfect for modern living. your bedroom is a true retreat featuring a huge walk in closet and spa like master bathroom. The tranquility of backing on to green space, offering beautiful views in a private outdoor oasis every detail has been carefully considered creating a home that is both beautiful and functional. Don't miss the opportunity to make this exquisite property yours.