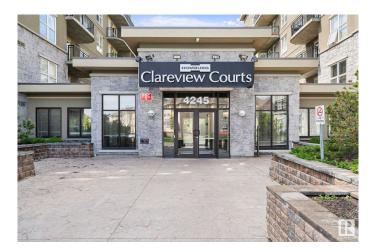

# \$197,000 - 2 4245 139 Avenue, Edmonton

MLS® #E4438419

# \$197,000

2 Bedroom, 2.00 Bathroom, 947 sqft Condo / Townhouse on 0.00 Acres

Clareview Town Centre, Edmonton, AB

Welcome to this bright and spacious 2 bed, 2 bath corner unit in Clareview Courts – offering 947 sq ft of stylish living space! Enjoy the open-concept layout with tons of natural light and a private balcony – perfect for relaxing or entertaining. Just steps to the LRT, Superstore, Costco, Walmart, and a wide range of shopping and dining options. Stay active with Clareview Rec Centre and a nearby fitness centre all within walking distance. Ideal for professionals, students, or investors – a prime location with unbeatable walkability and transit access.

# **Community Information**

Address 2 4245 139 Avenue

Area Edmonton

Subdivision Clareview Town Centre

City Edmonton
County ALBERTA

Province AB

Postal Code T5Y 3E8