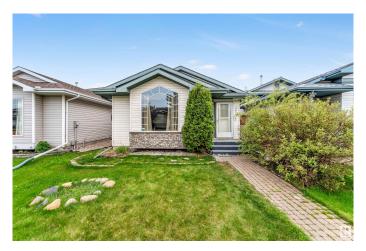

#### \$411,000

3 Bedroom, 2.00 Bathroom, 1,095 sqft Single Family on 0.00 Acres

Hollick-Kenyon, Edmonton, AB

This beautifully updated 4-level split home in Hollick-Kenyon offers a spacious and inviting living area with vaulted ceilings and stylish laminate flooring. Updated Kitchen, fresh paint, brand New Tiles in Kitchen, stainless steel appliances, and a peninsula islandâ€"perfect for cooking and entertaining. Upstairs, you'll find a generously sized master bedroom, two additional bedrooms, and a 4-piece bathroom. The lower level is ideal for gatherings, showcasing a cozy family room with a corner stone fireplace, a built-in bar with a fridge, and a 3-piece bath. Enjoy the outdoors in your private, south-facing, low-maintenance yard, complete with a 16x14 deck and a double detached garage. Conveniently located near parks, schools, and all amenitiesâ€"this home is a must-see!

### **Exterior**

Exterior Wood, Vinyl

Exterior Features Landscaped, Playground Nearby, Public Transportation, Schools,

Shopping Nearby, See Remarks

Roof Asphalt Shingles

Construction Wood, Vinyl

Foundation Concrete Perimeter