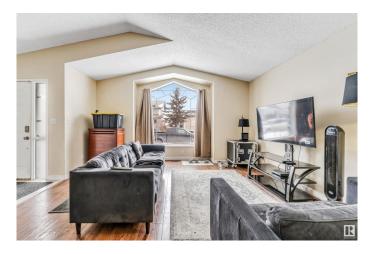

#### \$411,000

3 Bedroom, 2.00 Bathroom, 1,095 sqft Single Family on 0.00 Acres

Hollick-Kenyon, Edmonton, AB

This beautifully updated 4-level split home in Hollick-Kenyon offers a spacious and inviting living area with vaulted ceilings and stylish laminate flooring. Updated Kitchen, fresh paint, brand New Tiles in Kitchen, stainless steel appliances, and a peninsula islandâ€"perfect for cooking and entertaining. Upstairs, you'll find a generously sized master bedroom, two additional bedrooms, and a 4-piece bathroom. The lower level is ideal for gatherings, showcasing a cozy family room with a corner stone fireplace, a built-in bar with a fridge, and a 3-piece bath. Enjoy the outdoors in your private, south-facing, low-maintenance yard, complete with a 16x14 deck and a double detached garage. Conveniently located near parks, schools, and all amenitiesâ€"this home is a must-see!

#### Interior

Appliances Dishwasher-Built-In, Dryer, Garage Opener, Refrigerator, Stove-Electric,

Washer, Window Coverings

Heating Forced Air-1, Natural Gas

Stories 4

Has Basement Yes

Basement Full, Finished