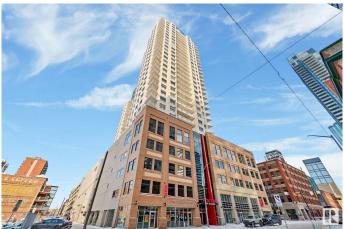

# \$299,000 - 10410 102 Avenue, Edmonton

MLS® #E4438221

## **Community Information**

| Address           | 10410 102 Avenue                                                                                  |
|-------------------|---------------------------------------------------------------------------------------------------|
| Area              | Edmonton                                                                                          |
| Subdivision       | Downtown (Edmonton)                                                                               |
| City              | Edmonton                                                                                          |
| County            | ALBERTA                                                                                           |
| Province          | AB                                                                                                |
| Postal Code       | T5J 0E9                                                                                           |
| Amenities         |                                                                                                   |
| Amenities         | Air Conditioner, Detectors Smoke, Secured Parking                                                 |
| Parking Spaces    | 1                                                                                                 |
| Parking           | Underground                                                                                       |
| Interior          |                                                                                                   |
| Interior Features | ensuite bathroom                                                                                  |
| Appliances        | Air Conditioning-Central, Dishwasher-Built-In, Refrigerator, Stacked Washer/Dryer, Stove-Electric |
| Heating           | Baseboard, Water                                                                                  |
| # of Stories      | 33                                                                                                |
| Stories           | 1                                                                                                 |
| Has Basement      | Yes                                                                                               |
| Decement          |                                                                                                   |
| Basement          | None, No Basement                                                                                 |