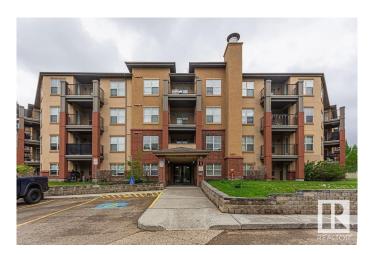

#### \$165,000

1 Bedroom, 1.00 Bathroom, 721 sqft Condo / Townhouse on 0.00 Acres

Rutherford (Edmonton), Edmonton, AB

Welcome to Rutherford Village! With over 700 sq ft. This spacious southeast-facing 1-bedroom, 1-bathroom condo features underground parking and a storage unit. The eat-in kitchen has white appliances, laminate countertops, and ample cabinet space. The unit boasts carpet and linoleum flooring, in-suite laundry, a dedicated dining area, and a private patio with a BBQ gas hookup that backs onto green space and a lake. The location is ideal, close to schools, walking paths, parks, and shops. Additionally, it is only a 15-minute drive to Edmonton Airport. Condo fees include electricity/Heat/water.

#### **Exterior**

Exterior Wood, Brick, Stucco

Exterior Features Backs Onto Park/Trees, Landscaped, No Back Lane, No Through Road,

Public Transportation, Schools, Shopping Nearby

Roof Asphalt Shingles

Construction Wood, Brick, Stucco