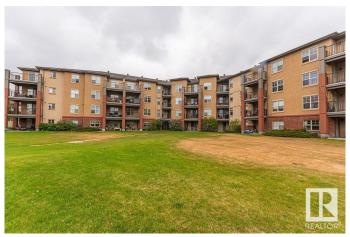

#### \$165,000

1 Bedroom, 1.00 Bathroom, 721 sqft Condo / Townhouse on 0.00 Acres

Rutherford (Edmonton), Edmonton, AB

Welcome to Rutherford Village! With over 700 sq ft. This spacious southeast-facing 1-bedroom, 1-bathroom condo features underground parking and a storage unit. The eat-in kitchen has white appliances, laminate countertops, and ample cabinet space. The unit boasts carpet and linoleum flooring, in-suite laundry, a dedicated dining area, and a private patio with a BBQ gas hookup that backs onto green space and a lake. The location is ideal, close to schools, walking paths, parks, and shops. Additionally, it is only a 15-minute drive to Edmonton Airport. Condo fees include electricity/Heat/water.

#### **Exterior**

Exterior Wood, Brick, Stucco

Exterior Features Backs Onto Park/Trees, Landscaped, No Back Lane, No Through Road,

Public Transportation, Schools, Shopping Nearby

Roof Asphalt Shingles

Construction Wood, Brick, Stucco