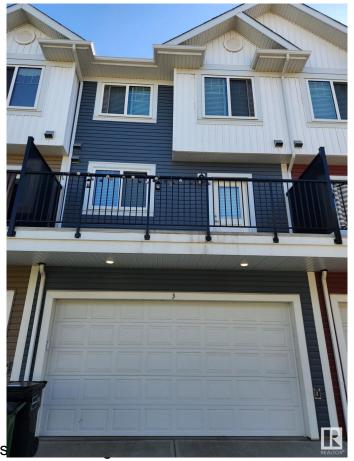

### \$385,000

3 Bedroom, 2.50 Bathroom, 1,369 sqft Condo / Townhouse on 0.00 Acres

Crystallina Nera West, Edmonton, AB

This 3 bed, 2.5 bath townhome is stylish, spotless, and ready for its next owner. You'll love the open concept layout with 9' ceilings. The kitchen is a beauty with extended cabinets, tons of counter space, tile backsplash, and stainless appliances. Bright living and dining areas lead to a private patio with BBQ gas line. Upstairs has 3 generous bedrooms including a king-sized primary with dual closets and ensuite with oversized glass shower. You'll also find a 4pc main bath and convenient upper laundry. The main floor flex room is the bonus space everyone wantsâ€"office, gym, extra loungeâ€"you choose. Parking is a dream with a double attached garage. Tucked into a great community with parks, trails, and easy access to CFB Edmonton, the Henday, and nearby shops.

### **Amenities**

Amenities Deck, Hot Water Natural Gas

Parking Double Garage Attached