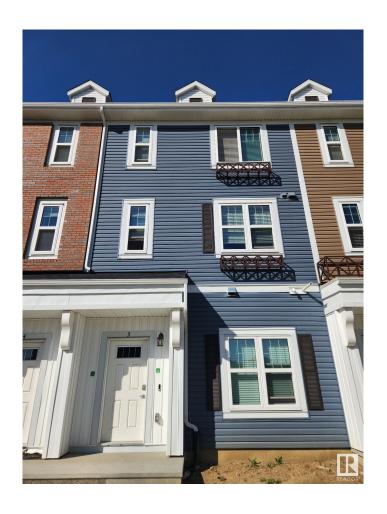

### \$385,000

3 Bedroom, 2.50 Bathroom, 1,369 sqft Condo / Townhouse on 0.00 Acres

Crystallina Nera West, Edmonton, AB

This 3 bed, 2.5 bath townhome is stylish, spotless, and ready for its next owner. You'll love the open concept layout with 9' ceilings. The kitchen is a beauty with extended cabinets, tons of counter space, tile backsplash, and stainless appliances. Bright living and dining areas lead to a private patio with BBQ gas line. Upstairs has 3 generous bedrooms including a king-sized primary with dual closets and ensuite with oversized glass shower. You'll also find a 4pc main bath and convenient upper laundry. The main floor flex room is the bonus space everyone wantsâ€"office, gym, extra loungeâ€"you choose. Parking is a dream with a double attached garage. Tucked into a great community with parks, trails, and easy access to CFB Edmonton, the Henday, and nearby shops.

### **Exterior**

Exterior Wood, Vinyl

Exterior Features Park/Reserve, Playground Nearby, Shopping Nearby

Roof Asphalt Shingles

Construction Wood, Vinyl

Foundation Concrete Perimeter