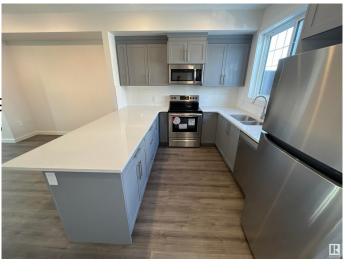

### \$385,000

3 Bedroom, 2.50 Bathroom, 1,369 sqft Condo / Townhouse on 0.00 Acres

Crystallina Nera West, Edmonton, AB

This 3 bed, 2.5 bath townhome is stylish, spotless, and ready for its next owner. You'll love the open concept layout with 9' ceilings. The kitchen is a beauty with extended cabinets, tons of counter space, tile backsplash, and stainless appliances. Bright living and dining areas lead to a private patio with BBQ gas line. Upstairs has 3 generous bedrooms including a king-sized primary with dual closets and ensuite with oversized glass shower. You'll also find a 4pc main bath and convenient upper laundry. The main floor flex room is the bonus space everyone wantsâ€"office, gym, extra loungeâ€"you choose. Parking is a dream with a double attached garage. Tucked into a great community with parks, trails, and easy access to CFB Edmonton, the Henday, and nearby shops.

#### Interior

Interior Features ensuite bathroom

Appliances Dishwasher-Built-In, Dryer, C

Hood Fan, Refrigerator, Stov

Heating Forced Air-1, Natural Gas

Stories 3

Has Basement Yes

Basement None, Finished