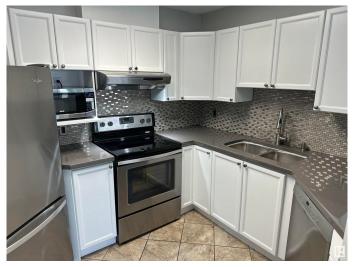

## \$199,000

2 Bedroom, 1.00 Bathroom, 915 sqft Condo / Townhouse on 0.00 Acres

WîhkwÃantôwin, Edmonton, AB

Located downtown and on a fairly quiet street is this 3rd floor two bedroom condo featuring newly painted kitchen cabinets in modern white with lovely glossy grey cement counter tops and stainless steel appliances. Nice open floor plan with laminate flooring a nice gas fireplace for those chili nights. Step out onto the east facing deck that overlooks your vehicle down below. The primary bedroom is a comfortable size and the full bathroom is a good size as well. Next to your insuite washer and dryer is a generous size storage area. Condo fees include heat and water. Close to LRT and trails and the river valley and of course the downtown action including nice Restaurants.