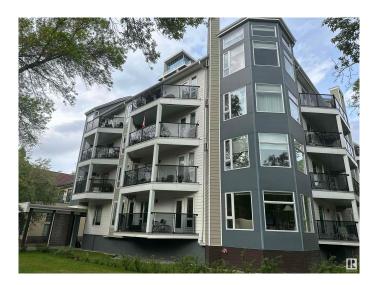

## \$199,000

2 Bedroom, 1.00 Bathroom, 915 sqft Condo / Townhouse on 0.00 Acres

WîhkwÃantôwin, Edmonton, AB

Located downtown and on a fairly quiet street is this 3rd floor two bedroom condo featuring newly painted kitchen cabinets in modern white with lovely glossy grey cement counter tops and stainless steel appliances. Nice open floor plan with laminate flooring a nice gas fireplace for those chili nights. Step out onto the east facing deck that overlooks your vehicle down below. The primary bedroom is a comfortable size and the full bathroom is a good size as well. Next to your insuite washer and dryer is a generous size storage area. Condo fees include heat and water. Close to LRT and trails and the river valley and of course the downtown action including nice Restaurants.