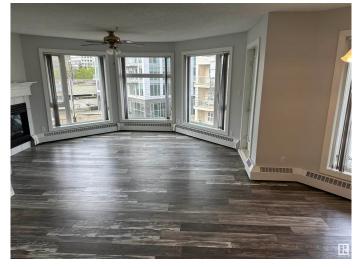

## \$199,000

2 Bedroom, 1.00 Bathroom, 915 sqft Condo / Townhouse on 0.00 Acres

WîhkwÃantôwin, Edmonton, AB

Located downtown and on a fairly quiet street is this 3rd floor two bedroom condo featuring newly painted kitchen cabinets in modern white with lovely glossy grey cement counter tops and stainless steel appliances. Nice open floor plan with laminate flooring a nice gas fireplace for those chili nights. Step out onto the east facing deck that overlooks your vehicle down below. The primary bedroom is a comfortable size and the full bathroom is a good size as well. Next to your insuite washer and dryer is a generous size storage area. Condo fees include heat and water. Close to LRT and trails and the river valley and of course the downtown action including nice Restaurants.