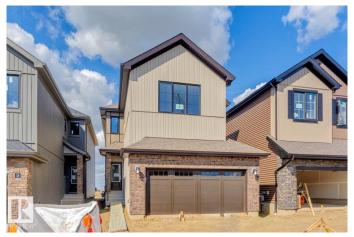

#### \$587,958

3 Bedroom, 2.50 Bathroom, 2,240 sqft Single Family on 0.00 Acres

Chérot, St. Albert, AB

Available for August Possession – The Kiera Model by Bedrock Homes in Cherot. Discover the thoughtfully designed Kiera model by Bedrock Homes, located in the Cherot community. This â€~Open to Below' layout offers a bright foyer leading to a flex room, half bath, and a functional mudroom off the spacious double garage. The open-concept kitchen, dining area, and great room provide an ideal setting for entertaining. Upstairs, a bridge-style hallway connects to a bonus room, two generously sized bedrooms, a full bathroom, and a convenient laundry area. The primary suite includes a large walk-in closet and a spa-inspired ensuite.

#### **Essential Information**

MLS® # E4437948 Price \$587,958

Bedrooms 3
Bathrooms 2.50
Full Baths 2

Half Baths 1

Square Footage 2,240 Acres 0.00

Year Built 2025

Type Single Family

Sub-Type Detached Single Family