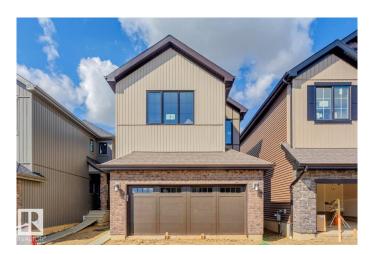

#### \$587,958

3 Bedroom, 2.50 Bathroom, 2,240 sqft Single Family on 0.00 Acres

Chérot, St. Albert, AB

Available for August Possession – The Kiera Model by Bedrock Homes in Cherot. Discover the thoughtfully designed Kiera model by Bedrock Homes, located in the Cherot community. This â€~Open to Below' layout offers a bright foyer leading to a flex room, half bath, and a functional mudroom off the spacious double garage. The open-concept kitchen, dining area, and great room provide an ideal setting for entertaining. Upstairs, a bridge-style hallway connects to a bonus room, two generously sized bedrooms, a full bathroom, and a convenient laundry area. The primary suite includes a large walk-in closet and a spa-inspired ensuite.

#### **Essential Information**

MLS® # E4437948 Price \$587,958

Bedrooms 3
Bathrooms 2.50
Full Baths 2

Half Baths 1

Square Footage 2,240 Acres 0.00

Year Built 2025

Type Single Family

Sub-Type Detached Single Family