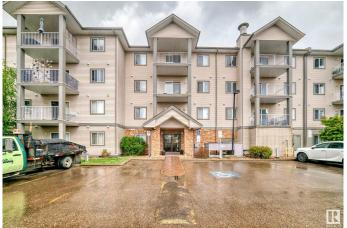

### \$199,808

2 Bedroom, 2.00 Bathroom, 829 sqft Condo / Townhouse on 0.00 Acres

Wild Rose, Edmonton, AB

Bright & stylish 2-bed SOUTH-FACING TOP FLOOR home flooded w/ natural light!
Features black & SS appliances, high quality vinyl plank floors w/ underlay, VAULTED CEILINGS, NEW baseboards & casings.
Spacious kitchen boasts island & pantry.
Primary bdrm offers walk-thru closet + 3pc ensuite w/ updated tile flr. Added perks: in-suite laundry/storage, fibre optic wiring, COVERED PARKING. Well-maintained bldg incl. social rm, guest suite, & indoor garbage/recycling rm. Steps to shopping, parks, paths, transit & more!

# **Community Information**

Address 3425 19 Street

Area Edmonton
Subdivision Wild Rose
City Edmonton
County ALBERTA

Province AB

Postal Code T6T 2B5