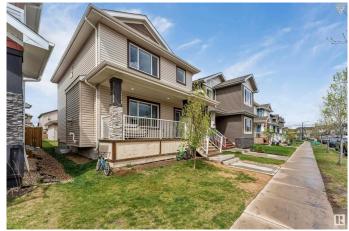

## \$529,900

4 Bedroom, 3.00 Bathroom, 1,819 sqft Single Family on 0.00 Acres

Tamarack, Edmonton, AB

Welcome to this exquisite two-story residence situated in a highly sought-after TAMARACK Community. This beautiful home offers 1818 square Feet of living space. The main floor welcomes you with a wide entrance area and an elegant kitchen with ample cabinet storage. This property has 4 bedrooms and 3 full bathrooms. The main floor has a bedroom with a Full washroom. The basement has a separate entrance, and an unfinished basement offers endless possibilities for customization. Very close to the Rec center, shopping center, school, and playground.MUST SEE!!

#### **Exterior**

Exterior Wood, Vinyl

Exterior Features Playground Nearby, Public Transportation, Schools, Shopping Nearby

Roof Asphalt Shingles

Construction Wood, Vinyl

Foundation Concrete Perimeter