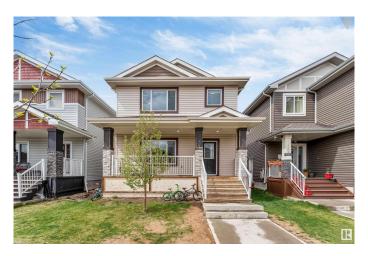

## \$529,900

4 Bedroom, 3.00 Bathroom, 1,819 sqft Single Family on 0.00 Acres

Tamarack, Edmonton, AB

Welcome to this exquisite two-story residence situated in a highly sought-after TAMARACK Community. This beautiful home offers 1818 square Feet of living space. The main floor welcomes you with a wide entrance area and an elegant kitchen with ample cabinet storage. This property has 4 bedrooms and 3 full bathrooms. The main floor has a bedroom with a Full washroom. The basement has a separate entrance, and an unfinished basement offers endless possibilities for customization. Very close to the Rec center, shopping center, school, and playground.MUST SEE!!

## **Essential Information**

MLS® # E4437302 Price \$529,900

Bedrooms 4

Bathrooms 3.00

Full Baths 3

Square Footage 1,819
Acres 0.00
Year Built 2016

Type Single Family

Sub-Type Detached Single Family

#### **Exterior**

Exterior Wood, Vinyl

Exterior Features Playground Nearby, Public Transportation, Schools, Shopping Nearby

Roof Asphalt Shingles

Construction Wood, Vinyl

Foundation Concrete Perimeter