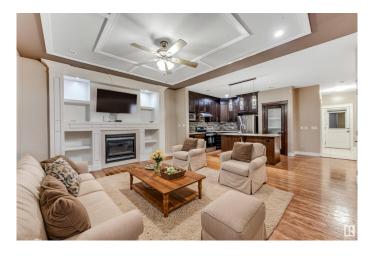

## \$529,900

4 Bedroom, 3.00 Bathroom, 1,819 sqft Single Family on 0.00 Acres

Tamarack, Edmonton, AB

Welcome to this exquisite two-story residence situated in a highly sought-after TAMARACK Community. This beautiful home offers 1818 square Feet of living space. The main floor welcomes you with a wide entrance area and an elegant kitchen with ample cabinet storage. This property has 4 bedrooms and 3 full bathrooms. The main floor has a bedroom with a Full washroom. The basement has a separate entrance, and an unfinished basement offers endless possibilities for customization. Very close to the Rec center, shopping center, school, and playground.MUST SEE!!

#### Interior

Interior Features ensuite bathroom

Appliances Dishwasher-Built-In, Dryer, Garage Control, Garage Opener, Hood Fan,

Oven-Microwave, Refrigerator, Stove-Electric, Washer

Heating Forced Air-1, Natural Gas