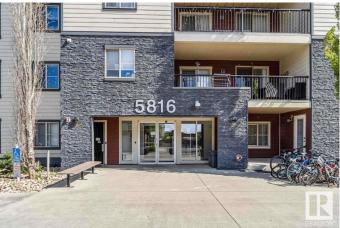

# \$189,000 - 5816 Mullen Place, Edmonton

MLS® #E4437292

#### \$189,000

2 Bedroom, 1.00 Bathroom, 670 sqft Condo / Townhouse on 0.00 Acres

MacTaggart, Edmonton, AB

For more information, please click on "View Listing on Realtor Website". This modern 2-bedroom, 1-bath condo offers a spacious open floor plan, sleek granite countertops in the kitchen and bathroom, and the convenience of in-suite laundry. Relax on your private patio and enjoy the added security of a secure building entry. An assigned parking spot is also included. Condo is located on the main floor for easy access. Located in the desirable Terwillegar/MacTaggart area, it's close to Freson Bros, Windermere Shopping Centre, schools, steps away from public transportation, and has quick access to Anthony Henday for easy commuting. This is your chance to own in a beautiful, quiet neighborhood.

## **Community Information**

| Address                                                                      | 5816 Mullen Place                                                                                                          |
|------------------------------------------------------------------------------|----------------------------------------------------------------------------------------------------------------------------|
| Area                                                                         | Edmonton                                                                                                                   |
| Subdivision                                                                  | MacTaggart                                                                                                                 |
| City                                                                         | Edmonton                                                                                                                   |
| County                                                                       | ALBERTA                                                                                                                    |
| Province                                                                     | AB                                                                                                                         |
| Postal Code                                                                  | T6R 0W3                                                                                                                    |
| Amenities                                                                    |                                                                                                                            |
| Amenities                                                                    | Parking-Plug-Ins, Parking-Visitor, Patio, Security Door                                                                    |
| Parking Spaces                                                               | 1                                                                                                                          |
| Parking                                                                      | Stall                                                                                                                      |
|                                                                              |                                                                                                                            |
| Interior                                                                     |                                                                                                                            |
| <b>Interior</b><br>Appliances                                                | Dishwasher-Built-In, Hood Fan, Microwave Hood Fan, Refrigerator,<br>Stacked Washer/Dryer, Stove-Electric, Window Coverings |
|                                                                              |                                                                                                                            |
| Appliances                                                                   | Stacked Washer/Dryer, Stove-Electric, Window Coverings                                                                     |
| Appliances<br>Heating                                                        | Stacked Washer/Dryer, Stove-Electric, Window Coverings<br>In Floor Heat System, Electric                                   |
| Appliances<br>Heating<br># of Stories                                        | Stacked Washer/Dryer, Stove-Electric, Window Coverings<br>In Floor Heat System, Electric<br>4                              |
| Appliances<br>Heating<br># of Stories<br>Stories                             | Stacked Washer/Dryer, Stove-Electric, Window Coverings<br>In Floor Heat System, Electric<br>4<br>1                         |
| Appliances<br>Heating<br># of Stories<br>Stories<br>Has Basement             | Stacked Washer/Dryer, Stove-Electric, Window Coverings<br>In Floor Heat System, Electric<br>4<br>1<br>Yes                  |
| Appliances<br>Heating<br># of Stories<br>Stories<br>Has Basement<br>Basement | Stacked Washer/Dryer, Stove-Electric, Window Coverings<br>In Floor Heat System, Electric<br>4<br>1<br>Yes                  |