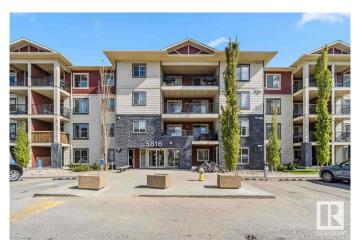

# \$189,000 - 5816 Mullen Place, Edmonton

MLS® #E4437292

#### \$189,000

2 Bedroom, 1.00 Bathroom, 670 sqft Condo / Townhouse on 0.00 Acres

MacTaggart, Edmonton, AB

For more information, please click on "View Listing on Realtor Website". This modern 2-bedroom, 1-bath condo offers a spacious open floor plan, sleek granite countertops in the kitchen and bathroom, and the convenience of in-suite laundry. Relax on your private patio and enjoy the added security of a secure building entry. An assigned parking spot is also included. Condo is located on the main floor for easy access. Located in the desirable Terwillegar/MacTaggart area, it's close to Freson Bros, Windermere Shopping Centre, schools, steps away from public transportation, and has quick access to Anthony Henday for easy commuting. This is your chance to own in a beautiful, quiet neighborhood.

## **Community Information**

| Address                                                                      | 5816 Mullen Place                                                                                                          |
|------------------------------------------------------------------------------|----------------------------------------------------------------------------------------------------------------------------|
| Area                                                                         | Edmonton                                                                                                                   |
| Subdivision                                                                  | MacTaggart                                                                                                                 |
| City                                                                         | Edmonton                                                                                                                   |
| County                                                                       | ALBERTA                                                                                                                    |
| Province                                                                     | AB                                                                                                                         |
| Postal Code                                                                  | T6R 0W3                                                                                                                    |
| Amenities                                                                    |                                                                                                                            |
| Amenities                                                                    | Parking-Plug-Ins, Parking-Visitor, Patio, Security Door                                                                    |
| Parking Spaces                                                               | 1                                                                                                                          |
| Parking                                                                      | Stall                                                                                                                      |
|                                                                              |                                                                                                                            |
| Interior                                                                     |                                                                                                                            |
| <b>Interior</b><br>Appliances                                                | Dishwasher-Built-In, Hood Fan, Microwave Hood Fan, Refrigerator,<br>Stacked Washer/Dryer, Stove-Electric, Window Coverings |
|                                                                              |                                                                                                                            |
| Appliances                                                                   | Stacked Washer/Dryer, Stove-Electric, Window Coverings                                                                     |
| Appliances<br>Heating                                                        | Stacked Washer/Dryer, Stove-Electric, Window Coverings<br>In Floor Heat System, Electric                                   |
| Appliances<br>Heating<br># of Stories                                        | Stacked Washer/Dryer, Stove-Electric, Window Coverings<br>In Floor Heat System, Electric<br>4                              |
| Appliances<br>Heating<br># of Stories<br>Stories                             | Stacked Washer/Dryer, Stove-Electric, Window Coverings<br>In Floor Heat System, Electric<br>4<br>1                         |
| Appliances<br>Heating<br># of Stories<br>Stories<br>Has Basement             | Stacked Washer/Dryer, Stove-Electric, Window Coverings<br>In Floor Heat System, Electric<br>4<br>1<br>Yes                  |
| Appliances<br>Heating<br># of Stories<br>Stories<br>Has Basement<br>Basement | Stacked Washer/Dryer, Stove-Electric, Window Coverings<br>In Floor Heat System, Electric<br>4<br>1<br>Yes                  |