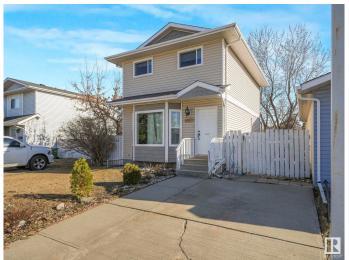

#### \$399,500

3 Bedroom, 1.50 Bathroom, 1,101 sqft Single Family on 0.00 Acres

Belle Rive, Edmonton, AB

This charming and beautifully upgraded family home is sure to impress! Recent improvements include a brand new roof, newer windows, a stylish kitchen with granite countertops, and fully renovated bathrooms. The finished basement offers a spacious flex rec roomâ€"perfect for entertaining or relaxing. Enjoy the bright and open kitchen, filled with natural light from the large bay window. Upstairs, you'II find three comfortable bedrooms and a full bath. Step outside to the expansive backyard, ideal for young families, with mature trees and plenty of space for kids to play. Conveniently located near major commuter routes, schools, and shopping, this move-in-ready home is waiting for its next loving owners!

Type Single Family

Sub-Type Detached Single Family

Style 2 Storey
Status Active

### **Exterior**

Exterior Wood, Vinyl

Exterior Features Public Transportation, Schools, Shopping Nearby

Roof Asphalt Shingles

Construction Wood, Vinyl

Foundation Concrete Perimeter