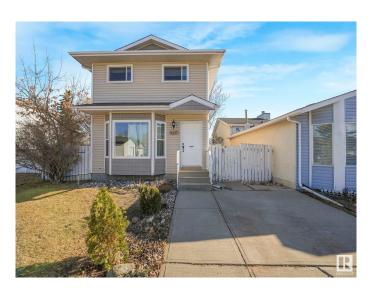

#### \$399,500

3 Bedroom, 1.50 Bathroom, 1,101 sqft Single Family on 0.00 Acres

Belle Rive, Edmonton, AB

This charming and beautifully upgraded family home is sure to impress! Recent improvements include a brand new roof, newer windows, a stylish kitchen with granite countertops, and fully renovated bathrooms. The finished basement offers a spacious flex rec roomâ€"perfect for entertaining or relaxing. Enjoy the bright and open kitchen, filled with natural light from the large bay window. Upstairs, you'II find three comfortable bedrooms and a full bath. Step outside to the expansive backyard, ideal for young families, with mature trees and plenty of space for kids to play. Conveniently located near major commuter routes, schools, and shopping, this move-in-ready home is waiting for its next loving owners!

Type Single Family

Sub-Type Detached Single Family

Style 2 Storey
Status Active

### **Exterior**

Exterior Wood, Vinyl

Exterior Features Public Transportation, Schools, Shopping Nearby

Roof Asphalt Shingles

Construction Wood, Vinyl

Foundation Concrete Perimeter