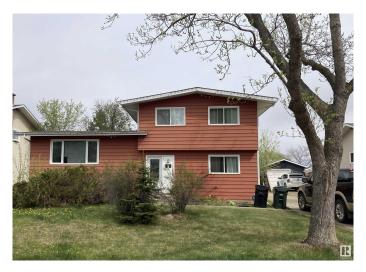

# \$410,000

4 Bedroom, 2.00 Bathroom, 1,706 sqft Single Family on 0.00 Acres

Mills Haven, Sherwood Park, AB

Nice-sized 4-level split in a great location in Mills Haven. Double detached garage, 3 bedrooms up with 1 bedroom/den on entry level. 2 full baths. Basement is developed with crawl space storage. House is being sold As IS, WHERE IS and is in need of a major cleaning and renovation/repair.

## **Essential Information**

MLS® # E4437030 Price \$410,000

Bedrooms 4
Bathrooms 2.00

Full Baths 2

Square Footage 1,706 Acres 0.00 Year Built 1971

Type Single Family

Sub-Type Detached Single Family

Style 4 Level Split

#### **Exterior**

Exterior Wood, Stucco

Exterior Features Fruit Trees/Shrubs, Playground Nearby, Public Transportation, Schools,

**Shopping Nearby** 

Roof Asphalt Shingles

Construction Wood, Stucco

Foundation Concrete Perimeter