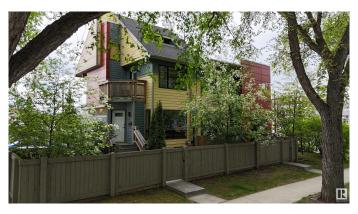

## \$899,000

6 Bedroom, 5.00 Bathroom, 2,758 sqft Single Family on 0.00 Acres

Westmount, Edmonton, AB

Discover this exceptional 2012-built triplex, perfectly situated just one block from the vibrant 124th Street in downtown Edmonton. Nestled in a highly walkable neighborhood, this property offers unparalleled access to public transit, trendy restaurants, and boutique shops. With its sleek Hardie board siding, stucco exterior, and striking architectural design, the triplex blends seamlessly with the charm of the tree-lined streets in this sought-after area. Each suite comes with 2 bedrooms. Fully occupied with a history of zero vacancies, this property is a proven income-generator, thanks to its prime location and well-designed layout. Each unit features a spacious full basement, in-suite laundry, and access to a private parking pad, ensuring tenant comfort and long-term appeal. Don't miss this rare opportunity to own a turnkey investment property

# **Community Information**

Address 12430 105 Avenue

Area Edmonton
Subdivision Westmount
City Edmonton
County ALBERTA

Province AB

Postal Code T5N 0Y6

## **Exterior**

Exterior Wood, Vinyl, Hardie Board Siding

Exterior Features Corner Lot, Fenced, Playground Nearby, Shopping Nearby, Treed Lot

Roof Asphalt Shingles

Construction Wood, Vinyl, Hardie Board Siding