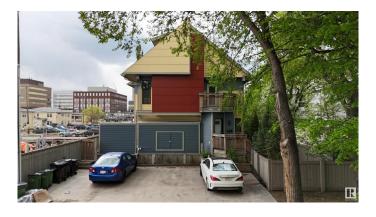

## \$899,000

6 Bedroom, 5.00 Bathroom, 2,758 sqft Single Family on 0.00 Acres

Westmount, Edmonton, AB

Discover this exceptional 2012-built triplex, perfectly situated just one block from the vibrant 124th Street in downtown Edmonton. Nestled in a highly walkable neighborhood, this property offers unparalleled access to public transit, trendy restaurants, and boutique shops. With its sleek Hardie board siding, stucco exterior, and striking architectural design, the triplex blends seamlessly with the charm of the tree-lined streets in this sought-after area. Each suite comes with 2 bedrooms. Fully occupied with a history of zero vacancies, this property is a proven income-generator, thanks to its prime location and well-designed layout. Each unit features a spacious full basement, in-suite laundry, and access to a private parking pad, ensuring tenant comfort and long-term appeal. Don't miss this rare opportunity to own a turnkey investment property

#### **Amenities**

Amenities Deck Parking Stall

## **Exterior**

Exterior Wood, Vinyl, Hardie Board Siding

Exterior Features Corner Lot, Fenced, Playground Nearby, Shopping Nearby, Treed Lot

Roof Asphalt Shingles

Construction Wood, Vinyl, Hardie Board Siding