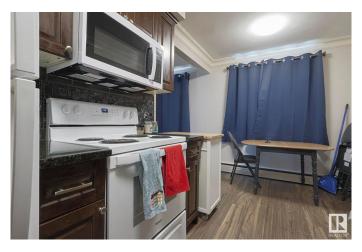

## Interior

Appliances Dishwasher-Built-In, Microwave Hood Fan, Refrigerator, Stove-Electric

Heating Hot Water, Natural Gas