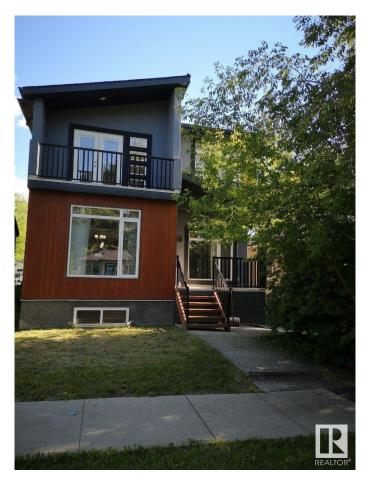

## \$919.900

5 Bedroom, 5.00 Bathroom, 2,137 sqft Single Family on 0.00 Acres

Queen Alexandra, Edmonton, AB

Amazing find!! Investors and Home owners who want a great ROI!! Potentially 8 bed beautiful home. Top floor has 3 beds with 3 ensuites and laundry room. Main floor has potentially 2 more beds, 2- 2pc baths, kitchen, dining room and livingroom. Basement contains a legal suite with own entrance, 3 beds, a bath, kitchen, laundry and living area. 2 decks off the upper floor and 2 decks off the main floor. The backyard comes with a 2 car garage with additional parking on the pad. All this and located in the desirable location close to UofA, UofA hospital, Whyte Ave, amazing schools and transportation!! Don't delay!

# Interior

Interior Features ensuite bathroom

Appliances Microwave Hood Fan, Dryer-Two, Refrigerators-Two, Stoves-Two,

Washers-Two, Dishwasher-Two

Heating Forced Air-2, Natural Gas

Stories 3 Has Suite Yes

Has Basement Yes