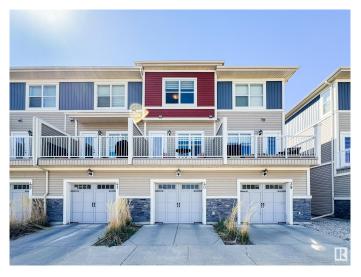

#### \$340,000

2 Bedroom, 2.50 Bathroom, 1,571 sqft Condo / Townhouse on 0.00 Acres

Ambleside, Edmonton, AB

Modern 1571 sq.ft. townhome in Ambleside featuring two primary bedrooms, each with its own ensuite. The main floor offers a bright living room, a stylish kitchen with a massive island, stainless steel appliances, built-in desk, and a dining area that opens to a sunny balcony. A 2-piece bath completes the level. The ground floor includes a spacious entryway and a large den with oversized windowâ€"perfect as a home office. Comes with a single attached garage plus a titled parking stall. Steps from a K-9 school and close to Windermere shops, parks, Anthony Henday, and Terwillegar Drive.

#### **Amenities**

Amenities See Remarks

Parking Spaces 2

Parking Single Garage Attached, Stall

#### **Exterior**

Exterior Wood, Vinyl

Exterior Features Playground Nearby, Public Transportation, Schools, Shopping Nearby

Roof Asphalt Shingles

Construction Wood, Vinyl

Foundation Concrete Perimeter