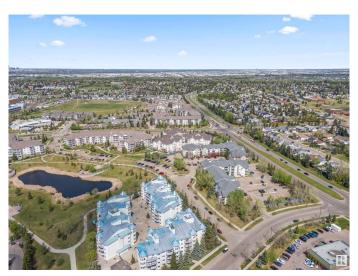

# \$199,999

2 Bedroom, 2.00 Bathroom, 807 sqft Condo / Townhouse on 0.00 Acres

Mill Woods Town Centre, Edmonton, AB

Spectacular 2bd, 2 full bath, South facing condo with an amazing location that is only steps away from the lake, parks, and shopping. This perfect condo has it all including, Hardwood Floors, Window Coverings, New paint, New carpets, In suite Laundry with ample storage and 5 appliances. Its all about the location and this condo has it! Located in the heart of Millwoods, there are amenities galore. Shopping at Millwoods town center, dozens of restaurants, banking, indoor & outdoor recreation, grey nuns hospital, buses and the future proposed LRT. Truly a must see Condo!!!!

# **Community Information**

Address 2520 50 Street

Area Edmonton

Subdivision Mill Woods Town Centre

City Edmonton
County ALBERTA

Province AB

Postal Code T6L 7A8

### **Exterior**

Exterior Wood, Stucco

Exterior Features Golf Nearby, Low Maintenance Landscape, Park/Reserve, Shopping

Nearby

Roof Asphalt Shingles

Construction Wood, Stucco

Foundation Concrete Perimeter