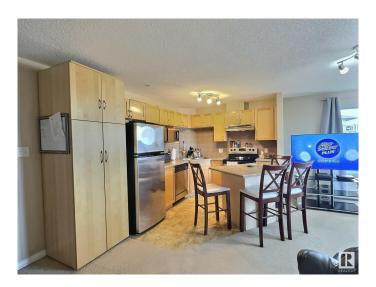

## \$225,000

2 Bedroom, 2.00 Bathroom, 988 sqft Condo / Townhouse on 0.00 Acres

Ellerslie, Edmonton, AB

CORNER unit available for QUICK possession! Spacious two bedroom/two bath unit in a great family friendly building and location, PLUS TWO titled outdoor stalls. In pristine condition with tons of natural light, for a bright and airy feel with an open concept layout. Master bedroom is generous in size and features a walk in closet plus ensuite with tub. Complete with a wrap around SW balcony. Location is close to schools, public transportation, major shopping hubs, restaurants plus quick access to the Anthony Henday and Calgary Trail/Gateway. Great opportunity as an investment, easy to rent and shows 10/10. Pets allowed with board approval.

## Interior

Interior Features ensuite bathroom

Appliances Dishwasher-Built-In, Dryer, Hood Fan, Refrigerator, Stove-Electric,

Washer

Heating Baseboard, Hot Water, Natural Gas