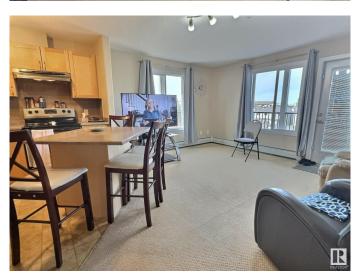

## \$225,000

2 Bedroom, 2.00 Bathroom, 988 sqft Condo / Townhouse on 0.00 Acres

Ellerslie, Edmonton, AB

CORNER unit available for QUICK possession! Spacious two bedroom/two bath unit in a great family friendly building and location, PLUS TWO titled outdoor stalls. In pristine condition with tons of natural light, for a bright and airy feel with an open concept layout. Master bedroom is generous in size and features a walk in closet plus ensuite with tub. Complete with a wrap around SW balcony. Location is close to schools, public transportation, major shopping hubs, restaurants plus quick access to the Anthony Henday and Calgary Trail/Gateway. Great opportunity as an investment, easy to rent and shows 10/10. Pets allowed with board approval.

# of Stories 4
Stories 1
Has Basement Yes

Basement None, No Basement

**Exterior** 

Exterior Wood, Composition

Exterior Features Landscaped, Playground Nearby, Public Transportation, Schools,

Shopping Nearby, See Remarks