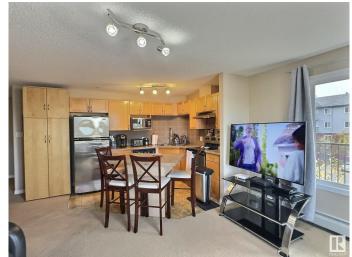

## \$225,000

2 Bedroom, 2.00 Bathroom, 988 sqft Condo / Townhouse on 0.00 Acres

Ellerslie, Edmonton, AB

CORNER unit available for QUICK possession! Spacious two bedroom/two bath unit in a great family friendly building and location, PLUS TWO titled outdoor stalls. In pristine condition with tons of natural light, for a bright and airy feel with an open concept layout. Master bedroom is generous in size and features a walk in closet plus ensuite with tub. Complete with a wrap around SW balcony. Location is close to schools, public transportation, major shopping hubs, restaurants plus quick access to the Anthony Henday and Calgary Trail/Gateway. Great opportunity as an investment, easy to rent and shows 10/10. Pets allowed with board approval.

## Interior

Interior Features ensuite bathroom

Appliances Dishwasher-Built-In, Dryer, Hood Fan, Refrigerator, Stove-Electric,

Washer

Heating Baseboard, Hot Water, Natural Gas