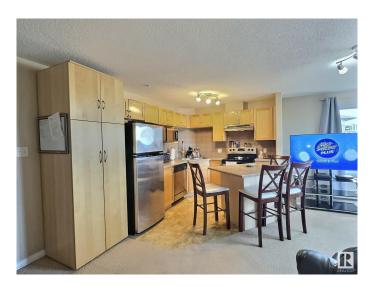

#### \$215,000

2 Bedroom, 2.00 Bathroom, 1,053 sqft Condo / Townhouse on 0.00 Acres

Ellerslie, Edmonton, AB

CORNER unit available for QUICK possession! Spacious two bedroom/two bath unit in a great family friendly building and location, PLUS TWO titled outdoor stalls. In pristine condition with tons of natural light, for a bright and airy feel with an open concept layout. Master bedroom is generous in size and features a walk in closet plus ensuite with tub. Complete with a wrap around SW balcony. Location is close to schools, public transportation, major shopping hubs, restaurants plus quick access to the Anthony Henday and Calgary Trail/Gateway. Great opportunity as an investment, easy to rent and shows 10/10. Pets allowed with board approval.

## Interior

Interior Features ensuite bathroom

Appliances Dishwasher-Built-In, Dryer, Hood Fan, Refrigerator, Stove-Electric,

Washer

Heating Baseboard, Hot Water, Natural Gas