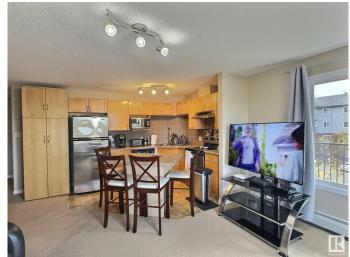

#### \$215,000

2 Bedroom, 2.00 Bathroom, 1,053 sqft Condo / Townhouse on 0.00 Acres

Ellerslie, Edmonton, AB

CORNER unit available for QUICK possession! Spacious two bedroom/two bath unit in a great family friendly building and location, PLUS TWO titled outdoor stalls. In pristine condition with tons of natural light, for a bright and airy feel with an open concept layout. Master bedroom is generous in size and features a walk in closet plus ensuite with tub. Complete with a wrap around SW balcony. Location is close to schools, public transportation, major shopping hubs, restaurants plus quick access to the Anthony Henday and Calgary Trail/Gateway. Great opportunity as an investment, easy to rent and shows 10/10. Pets allowed with board approval.

## Interior

Interior Features ensuite bathroom

Appliances Dishwasher-Built-In, Dryer, Hood Fan, Refrigerator, Stove-Electric,

Washer

Heating Baseboard, Hot Water, Natural Gas