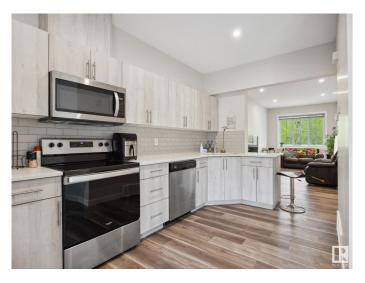

### \$379,900

2 Bedroom, 2.50 Bathroom, 1,312 sqft Condo / Townhouse on 0.00 Acres

Graydon Hill, Edmonton, AB

Welcome to this beautifully maintained 3-Storey townhouse, featuring 2 spacious master bedrooms, each with its own private ensuite and upstairs laundry. The main living area has an open concept kitchen, perfect for entertaining, a half bath and two balconies! The entry level floor has a large foyer, and an attached single car garage. Located just off the Henday near golfing, schools and all other amenities!

Parking Single Garage Attached

Interior

Interior Features ensuite bathroom

Appliances Dishwasher-Built-In, Dryer, Garage Control, Garage Opener, Microwave

Hood Fan, Refrigerator, Stove-Electric, Washer, Window Coverings