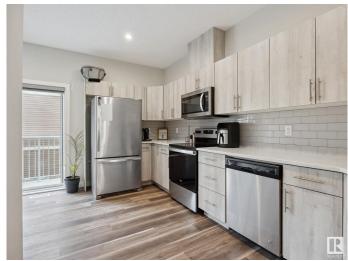

### \$379,900

2 Bedroom, 2.50 Bathroom, 1,312 sqft Condo / Townhouse on 0.00 Acres

Graydon Hill, Edmonton, AB

Welcome to this beautifully maintained 3-Storey townhouse, featuring 2 spacious master bedrooms, each with its own private ensuite and upstairs laundry. The main living area has an open concept kitchen, perfect for entertaining, a half bath and two balconies! The entry level floor has a large foyer, and an attached single car garage. Located just off the Henday near golfing, schools and all other amenities!

Parking Single Garage Attached

Interior

Interior Features ensuite bathroom

Appliances Dishwasher-Built-In, Dryer, Garage Control, Garage Opener, Microwave

Hood Fan, Refrigerator, Stove-Electric, Washer, Window Coverings