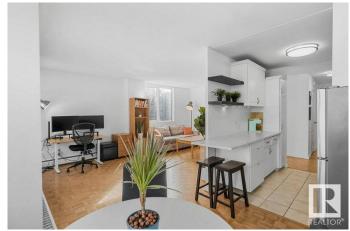

### \$165,000

1 Bedroom, 1.00 Bathroom, 683 sqft Condo / Townhouse on 0.00 Acres

WîhkwÃantôwin, Edmonton, AB

Discover modern living in downtown Edmonton with this 1-bedroom corner unit, offering stunning river valley views. Nestled in a quiet, concrete building, it features lots of windows for ample light and breathtaking sights. The modern kitchen, stylish bathroom, and generous storage space ensure comfort and convenience. Enjoy access to a shared rooftop terrace with panoramic city and valley views, secure covered parking, and proximity to the LRT for easy commuting. This prime location is ideal for experiencing downtown's vibrant lifestyle. A unique opportunity to embrace urban living at its finest.