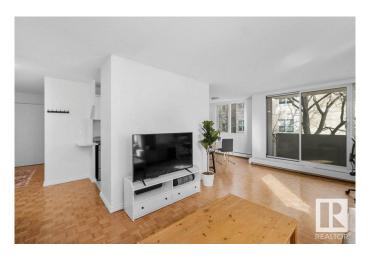

### \$165,000

1 Bedroom, 1.00 Bathroom, 683 sqft Condo / Townhouse on 0.00 Acres

WîhkwÃantôwin, Edmonton, AB

Discover modern living in downtown Edmonton with this 1-bedroom corner unit, offering stunning river valley views. Nestled in a quiet, concrete building, it features lots of windows for ample light and breathtaking sights. The modern kitchen, stylish bathroom, and generous storage space ensure comfort and convenience. Enjoy access to a shared rooftop terrace with panoramic city and valley views, secure covered parking, and proximity to the LRT for easy commuting. This prime location is ideal for experiencing downtown's vibrant lifestyle. A unique opportunity to embrace urban living at its finest.