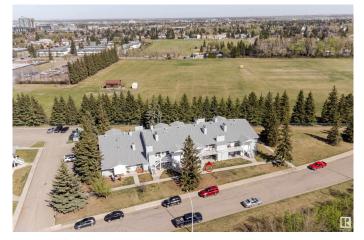

#### \$209,900

2 Bedroom, 1.00 Bathroom, 958 sqft Condo / Townhouse on 0.00 Acres

Skyrattler, Edmonton, AB

Nestled in the desirable Skyrattler SW Edmonton, this charming 2-bedroom townhouse offers a unique blend of tranquility and convenience. Imagine stepping out your front door to your very own ravine, providing a picturesque and private natural oasis. Situated in a quiet, family-oriented location, this home is ideally positioned close to top-rated schools. Enjoy easy access to tons of shopping and amenities, transportation (busses and LRT), parks, bike and hike trails and much more! For those pursuing higher education or traveling, the University of Alberta and Edmonton International Airport (YEG) are within convenient reach. Non-smoking Unit is in immaculate shape, offering 2 spacious bedrooms, full bath, tons of storage! Newer renovations includes paint, flooring, wooden features. With Wood burning fireplace you can enjoy cozy family/friends evenings in winter. This home is ready for quick possession. Well managed complex. Plenty of parking.

## **Community Information**

| Address<br>Area<br>Subdivision<br>City<br>County<br>Province<br>Postal Code             | 4 2115 118 Street<br>Edmonton<br>Skyrattler<br>Edmonton<br>ALBERTA<br>AB<br>T6J 5N1                                                                                                                                             |  |
|-----------------------------------------------------------------------------------------|---------------------------------------------------------------------------------------------------------------------------------------------------------------------------------------------------------------------------------|--|
| Amenities                                                                               |                                                                                                                                                                                                                                 |  |
| Amenities                                                                               | Off Street Parking, On Street Parking, No Smoking Home, Parking-Extra, Parking-Visitor                                                                                                                                          |  |
| Parking                                                                                 | Stall, See Remarks                                                                                                                                                                                                              |  |
| Interior                                                                                |                                                                                                                                                                                                                                 |  |
| Appliances<br>Heating<br>Fireplace<br>Fireplaces<br>Stories<br>Has Basement<br>Basement | Dishwasher-Built-In, Dryer, Refrigerator, Stove-Electric, Washer<br>Forced Air-1, Natural Gas<br>Yes<br>Woodstove<br>1<br>Yes<br>None, No Basement                                                                              |  |
| Exterior                                                                                |                                                                                                                                                                                                                                 |  |
| Exterior                                                                                | Wood, Vinyl                                                                                                                                                                                                                     |  |
| Exterior Features<br>Roof<br>Construction                                               | Backs Onto Park/Trees, Park/Reserve, Picnic Area, Playground Nearby,<br>Private Setting, Public Transportation, Ravine View, River Valley View,<br>Schools, Shopping Nearby, Ski Hill Nearby<br>Asphalt Shingles<br>Wood, Vinyl |  |