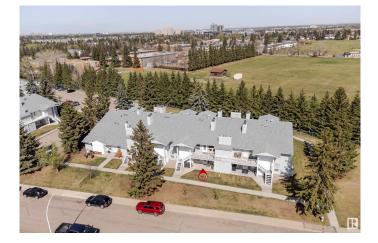

#### \$209,900

2 Bedroom, 1.00 Bathroom, 958 sqft Condo / Townhouse on 0.00 Acres

Skyrattler, Edmonton, AB

Nestled in the desirable Skyrattler SW Edmonton, this charming 2-bedroom townhouse offers a unique blend of tranquility and convenience. Imagine stepping out your front door to your very own ravine, providing a picturesque and private natural oasis. Situated in a quiet, family-oriented location, this home is ideally positioned close to top-rated schools. Enjoy easy access to tons of shopping and amenities, transportation (busses and LRT), parks, bike and hike trails and much more! For those pursuing higher education or traveling, the University of Alberta and Edmonton International Airport (YEG) are within convenient reach. Non-smoking Unit is in immaculate shape, offering 2 spacious bedrooms, full bath, tons of storage! Newer renovations includes paint, flooring, wooden features. With Wood burning fireplace you can enjoy cozy family/friends evenings in winter. This home is ready for quick possession. Well managed complex. Plenty of parking.

## **Community Information**

| Address<br>Area<br>Subdivision<br>City<br>County<br>Province<br>Postal Code             | 4 2115 118 Street<br>Edmonton<br>Skyrattler<br>Edmonton<br>ALBERTA<br>AB<br>T6J 5N1                                                                                                                                             |  |
|-----------------------------------------------------------------------------------------|---------------------------------------------------------------------------------------------------------------------------------------------------------------------------------------------------------------------------------|--|
| Amenities                                                                               |                                                                                                                                                                                                                                 |  |
| Amenities                                                                               | Off Street Parking, On Street Parking, No Smoking Home, Parking-Extra, Parking-Visitor                                                                                                                                          |  |
| Parking                                                                                 | Stall, See Remarks                                                                                                                                                                                                              |  |
| Interior                                                                                |                                                                                                                                                                                                                                 |  |
| Appliances<br>Heating<br>Fireplace<br>Fireplaces<br>Stories<br>Has Basement<br>Basement | Dishwasher-Built-In, Dryer, Refrigerator, Stove-Electric, Washer<br>Forced Air-1, Natural Gas<br>Yes<br>Woodstove<br>1<br>Yes<br>None, No Basement                                                                              |  |
| Exterior                                                                                |                                                                                                                                                                                                                                 |  |
| Exterior                                                                                | Wood, Vinyl                                                                                                                                                                                                                     |  |
| Exterior Features<br>Roof<br>Construction                                               | Backs Onto Park/Trees, Park/Reserve, Picnic Area, Playground Nearby,<br>Private Setting, Public Transportation, Ravine View, River Valley View,<br>Schools, Shopping Nearby, Ski Hill Nearby<br>Asphalt Shingles<br>Wood, Vinyl |  |