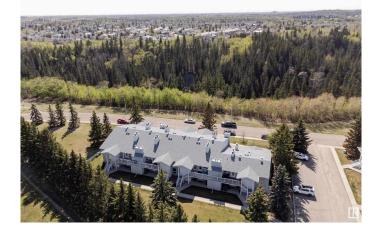

#### \$209,900

2 Bedroom, 1.00 Bathroom, 958 sqft Condo / Townhouse on 0.00 Acres

Skyrattler, Edmonton, AB

Nestled in the desirable Skyrattler SW Edmonton, this charming 2-bedroom townhouse offers a unique blend of tranquility and convenience. Imagine stepping out your front door to your very own ravine, providing a picturesque and private natural oasis. Situated in a quiet, family-oriented location, this home is ideally positioned close to top-rated schools. Enjoy easy access to tons of shopping and amenities, transportation (busses and LRT), parks, bike and hike trails and much more! For those pursuing higher education or traveling, the University of Alberta and Edmonton International Airport (YEG) are within convenient reach. Non-smoking Unit is in immaculate shape, offering 2 spacious bedrooms, full bath, tons of storage! Newer renovations includes paint, flooring, wooden features. With Wood burning fireplace you can enjoy cozy family/friends evenings in winter. This home is ready for quick possession. Well managed complex. Plenty of parking.

## **Community Information**

| Address<br>Area<br>Subdivision<br>City<br>County<br>Province<br>Postal Code             | 4 2115 118 Street<br>Edmonton<br>Skyrattler<br>Edmonton<br>ALBERTA<br>AB<br>T6J 5N1                                                                                                                                             |  |
|-----------------------------------------------------------------------------------------|---------------------------------------------------------------------------------------------------------------------------------------------------------------------------------------------------------------------------------|--|
| Amenities                                                                               |                                                                                                                                                                                                                                 |  |
| Amenities                                                                               | Off Street Parking, On Street Parking, No Smoking Home, Parking-Extra, Parking-Visitor                                                                                                                                          |  |
| Parking                                                                                 | Stall, See Remarks                                                                                                                                                                                                              |  |
| Interior                                                                                |                                                                                                                                                                                                                                 |  |
| Appliances<br>Heating<br>Fireplace<br>Fireplaces<br>Stories<br>Has Basement<br>Basement | Dishwasher-Built-In, Dryer, Refrigerator, Stove-Electric, Washer<br>Forced Air-1, Natural Gas<br>Yes<br>Woodstove<br>1<br>Yes<br>None, No Basement                                                                              |  |
| Exterior                                                                                |                                                                                                                                                                                                                                 |  |
| Exterior                                                                                | Wood, Vinyl                                                                                                                                                                                                                     |  |
| Exterior Features<br>Roof<br>Construction                                               | Backs Onto Park/Trees, Park/Reserve, Picnic Area, Playground Nearby,<br>Private Setting, Public Transportation, Ravine View, River Valley View,<br>Schools, Shopping Nearby, Ski Hill Nearby<br>Asphalt Shingles<br>Wood, Vinyl |  |