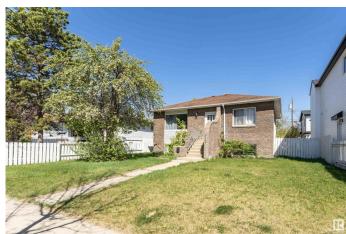

#### \$485.000

4 Bedroom, 2.00 Bathroom, 832 sqft Single Family on 0.00 Acres

Ritchie, Edmonton, AB

Ideally Located in the Heart of Ritchie! Just one block from Mill Creek Ravine and a short stroll to the vibrant Ritchie Market, this property offers the perfect blend of nature and urban lifestyle. Sitting on one of the larger subdividable lots in the areaâ€"50 ft x 130 ft (6,500 sq ft)â€"this is a rare opportunity in one of Edmonton's most desirable neighborhoods. Whether you're looking to build, hold, invest, or live, you simply can't beat this location!

Type Single Family

Sub-Type Detached Single Family

Style Raised Bungalow

Status Active

#### **Exterior**

Exterior Wood, Brick

Exterior Features Back Lane, Fenced, Flat Site, Subdividable Lot, Treed Lot, See Remarks

Roof Asphalt Shingles

Construction Wood, Brick

Foundation Concrete Perimeter