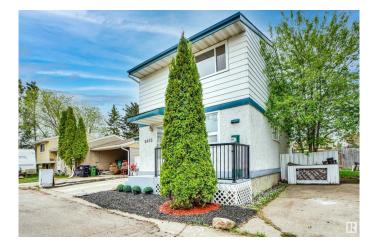

# \$360,000 - 8415 Mill Woods Road, Edmonton

MLS® #E4435403

#### \$360,000

3 Bedroom, 2.00 Bathroom, 1,014 sqft Single Family on 0.00 Acres

Richfield, Edmonton, AB

Welcome to this beautifully upgraded detached 2-storey home with no condo fees, perfect for first-time buyers or investors. Located on a quiet cul-de-sac in Mill Woods, this home features a single attached garage, a fully finished basement, and a spacious private backyard. Recent upgrades include a new roof (2024), new kitchen cabinets and appliances (2024), new LVP flooring on the main floor (2024) and in the basement (2025), as well as an updated upstairs bathroom with new flooring and vanity (2024). The main floor offers a bright kitchen and dining area, and a spacious living room with an electric fireplace and access to the backyard deck. Upstairs, vou'II find three well-sized bedrooms and a four-piece bathroom. The basement includes a large family room and an additional three-piece bathroom. This move-in-ready home is conveniently located close to the Woodvale LRT station, Millbourne Shopping Centre, multiple schools, and playgrounds, offering both comfort and exceptional convenience.